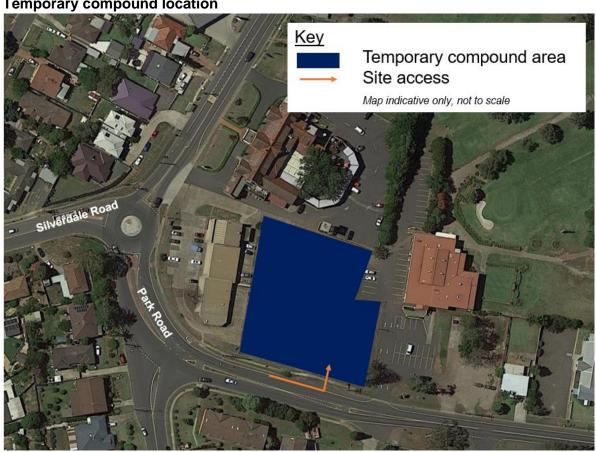

Refer to the map overleaf for the location of the temporary compound. This compound location was assessed in the project's Environmental Impact Statement (EIS).

We expect to use this compound until October 2024.

- entering and exiting the compound from Park Road by left turn only
- scheduling deliveries during standard hours as much as possible, and notifying the community before deliveries occur outside standard hours that may generate noticeable noise
- maintaining good housekeeping and using shade cloth to reduce visual impacts to nearby residents