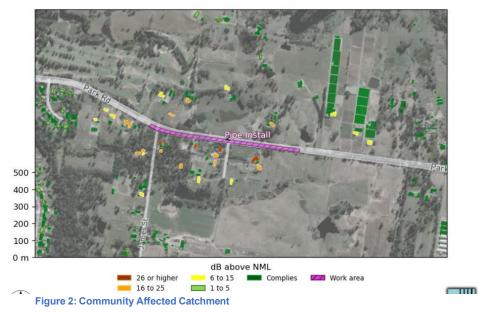

The project noise model has identified nearby residents who will be impacted by the works on Park Road and has therefore sought community agreement from these residence in accordance with EPL condition E1.

- As detailed in the project noise model (Gatewave Renzo Tonin Appendix 2) sixty-two (62) residences were identified as being impacted by the proposed works and are presented in Figure 2
- All affected residents have been consulted and have provided their consent for the works to take place. With the exception of 2 residents, all other residents identified in the project noise model did not raise any objections or issues with the works moving forward. Refer to Appendix 3 for further details.