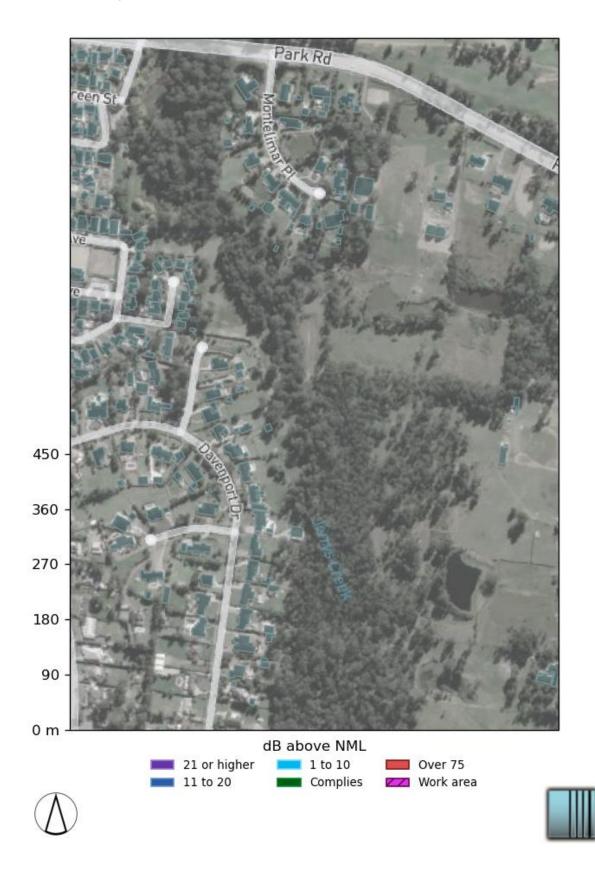

- As detailed in the project noise model (Gatewave Renzo Tonin Appendix 2) sixty-two (62) residences were identified as being impacted by the proposed works and are presented in Figure 2
- All affected residents have been consulted and have provided their consent for the works to take place. With the exception of 2 residents, all other residents identified in the project noise model did not raise any objections or issues with the works moving forward. Refer to Appendix 3 for further details.

#### ii. any expected impacts in clear, plain English based on noise modelling;

- Residents from James Street heading east:
  - This work has been noise modelled and is expected to be NOISY while it is immediately in front of a property. We would compare this to the sound of an excavator working 15 meters away from a person. The work is of a rolling nature, so we don't expect to remain directly in front of a resident's property for more than 2 nights in a row.
  - After two nights of this noise impact, residents can expect to hear noise similar to a loud TV or radio, with noise levels continuing to drop as we move further away.
  - Some night work is also planned for the intersection of Park Road and Willmington Road, Luddenham. We do not
    expect this work to be noisy for residents and will be carrying out the works under our usual arrangement of three
    nights per week, with only two consecutive nights per week and no more than 10 nights per month.
- Residents from James Street heading west:
  - The work carried out on Park Road is expected to be almost silent for the duration of the 40 shifts. Due to work being of rolling nature, as we get closer to James Street, for a short period of time residents may hear noise similar to what residents would hear during the daytime from Park Road.
  - Some night work is also planned for the intersection of Park Road and Driver Avenue, Wallacia. This would be completed under our usual arrangement of three nights per week, with only two consecutive nights per week and no more than 10 nights per month. This work will be noisy, and we will ensure that residents are not affected by noise from further down Park Rd during the same weeks.