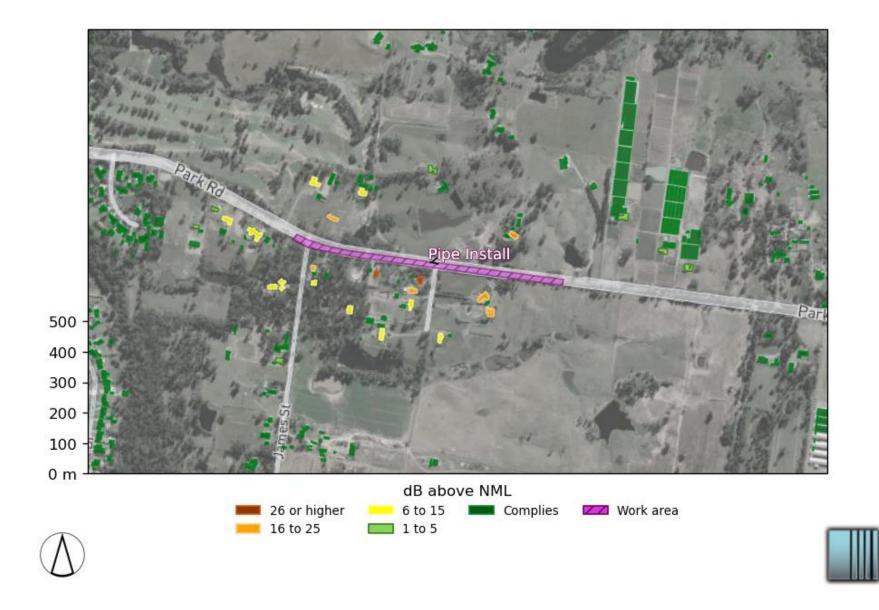

- As detailed in the project noise model (Gatewave Renzo Tonin Appendix 2) sixty-two (62) residences were identified as being impacted by the proposed works and are presented in Figure 2
- All affected residents have been consulted and have provided their consent for the works to take place. With the exception of 2 residents, all other residents identified in the project noise model did not raise any objections or issues with the works moving forward. Refer to Appendix 3 for further details.

A summary of the results is presented in Table 3. NMLs and predictions for the three worst-affected receivers for each works area are provided in Table 5. Detailed noise results including additional mitigation measures are provided in APPENDIX B and presented visually in noise maps in APPENDIX C.

|              | Day             |                   | Day (OOH)                         |  | Evening         |                   | Night           |                   |  |  |  |
|--------------|-----------------|-------------------|-----------------------------------|--|-----------------|-------------------|-----------------|-------------------|--|--|--|
| NCA          | dB(A) above NML | No. of properties | dB(A) above NML No. of properties |  | dB(A) above NML | No. of properties | dB(A) above NML | No. of properties |  |  |  |
| NCA T5       | 0 to 10         |                   | 0 to 5                            |  | 0 to 5          | 7                 | 0 to 5          | 5                 |  |  |  |
|              | > 10            |                   | 6 to 15                           |  | 6 to 15         | 12                | 6 to 15         | 12                |  |  |  |
|              | Over 75 dB(A)   |                   | 16 to 25                          |  | 16 to 25        | 6                 | 16 to 25        | 11                |  |  |  |
|              | TC 0 to 10      |                   | > 25                              |  | > 25            | 0                 | > 25            | 0                 |  |  |  |
| NCA T6       | 0 to 10         |                   | 0 to 5                            |  | 0 to 5          | 0                 | 0 to 5          | 28                |  |  |  |
|              | > 10            |                   | 6 to 15                           |  | 6 to 15         | 0                 | 6 to 15         | 0                 |  |  |  |
|              | Over 75 dB(A)   |                   | 16 to 25                          |  | 16 to 25        | 0                 | 16 to 25        | 0                 |  |  |  |
|              |                 |                   | > 25                              |  | > 25            | 0                 | > 25            | 0                 |  |  |  |
| Horse Stable | able 0 to 10    |                   | 0 to 5                            |  | 0 to 5          | 0                 | 0 to 5          | 0                 |  |  |  |
|              | > 10            |                   | 6 to 15                           |  | 6 to 15         | 0                 | 6 to 15         | 0                 |  |  |  |
| _            | Over 75 dB(A)   |                   | 16 to 25                          |  | 16 to 25        | 0                 | 16 to 25        | 0                 |  |  |  |
|              |                 |                   | > 25                              |  | > 25            | 0                 | > 25            | 0                 |  |  |  |
| Industrial   | 0 to 10         |                   | 0 to 5                            |  | 0 to 5          | 0                 | 0 to 5          | 0                 |  |  |  |
|              | > 10            |                   | 6 to 15                           |  | 6 to 15         | 0                 | 6 to 15         | 0                 |  |  |  |
|              | Over 75 dB(A)   |                   | 16 to 25                          |  | 16 to 25        | 0                 | 16 to 25        | 0                 |  |  |  |
|              |                 |                   | > 25                              |  | > 25            | 0                 | > 25            | 0                 |  |  |  |
| Commercial   | 0 to 10         |                   | 0 to 5                            |  | 0 to 5          | 0                 | 0 to 5          | 0                 |  |  |  |
|              | > 10            |                   | 6 to 15                           |  | 6 to 15         | 0                 | 6 to 15         | 0                 |  |  |  |
|              | Over 75 dB(A)   |                   | 16 to 25                          |  | 16 to 25        | 0                 | 16 to 25        | 0                 |  |  |  |
|              |                 |                   | > 25                              |  | > 25            | 0                 | > 25            | 0                 |  |  |  |