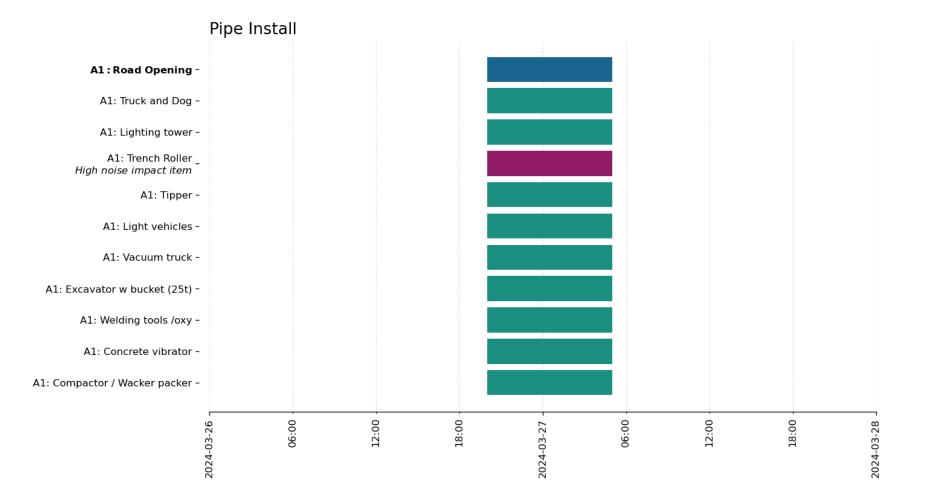

| Activity/plant/equipment  | Number | in use       |         |       | Sound power<br>level, dB(A) |      |                     | Noise<br>reduction                       |
|---------------------------|--------|--------------|---------|-------|-----------------------------|------|---------------------|------------------------------------------|
|                           | Day    | Day<br>(OOH) | Evening | Night | Leq                         | Lmax | High impact<br>item | from<br>mitigation<br>measures,<br>dB(A) |
| Pipe Install              |        |              |         |       |                             |      |                     |                                          |
| Truck and Dog             | -      | -            | 1       | 1     | 106                         | 111  | -                   | -                                        |
| Lighting tower            | -      | -            | 4       | 4     | 105                         | 102  | -                   | -                                        |
| Trench Roller             | -      | -            | 1       | 1     | 114                         | 113  | Yes                 | -                                        |
| Tipper                    | -      | -            | 1       | 1     | 103                         | 111  | -                   | -                                        |
| Light vehicles            | -      | -            | 8       | 8     | 98                          | 100  | -                   | -                                        |
| Vacuum truck              | -      | -            | 1       | 1     | 107                         | 111  | -                   | -                                        |
| Excavator w bucket (25t)  | -      | -            | 2       | 2     | 106                         | 108  | -                   | -                                        |
| Welding tools /oxy        | -      | -            | 1       | 1     | 102                         | 105  | -                   | -                                        |
| Concrete vibrator         | -      | -            | 1       | 1     | 97                          | 100  | -                   | -                                        |
| Compactor / Wacker packer | -      | -            | 1       | 1     | 108                         | 110  | -                   | -                                        |

| Table 2: | Proposed | construction | activities and | associated | sound power | levels |
|----------|----------|--------------|----------------|------------|-------------|--------|
|----------|----------|--------------|----------------|------------|-------------|--------|