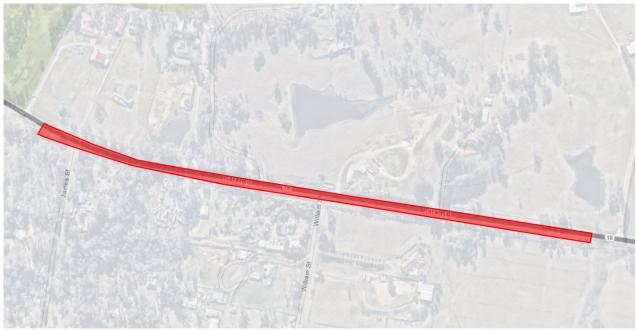

Figure 1 details the length of Park Road where construction of the pipeline requires a full road closure and the proposal to work 5-nights per week under a community agreement arrangement is applicable.

Figure 1: Location of works on Park Road