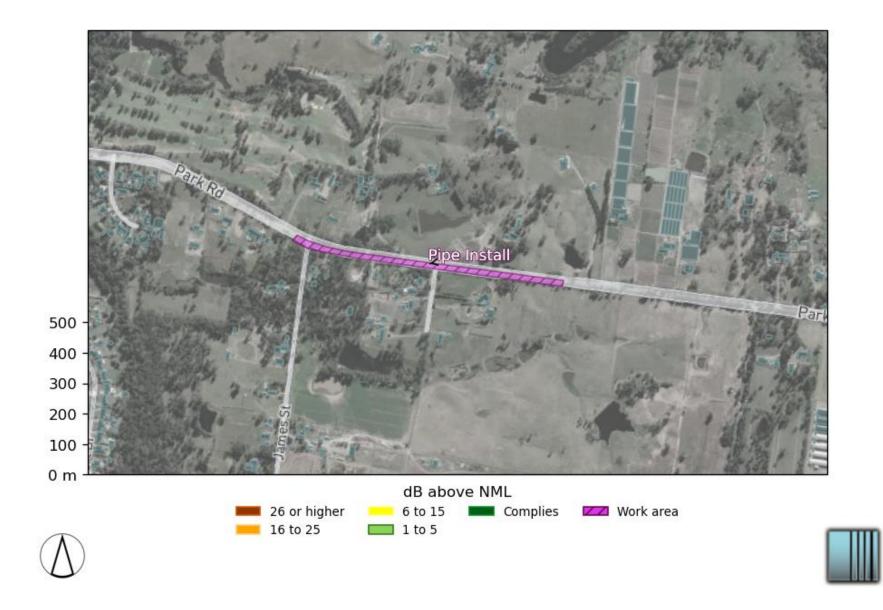

Figure 1 details the length of Park Road where construction of the pipeline requires a full road closure and the proposal to work 5-nights per week under a community agreement arrangement is applicable.

Figure 1: Location of works on Park Road

### Figure 1: Construction work areas