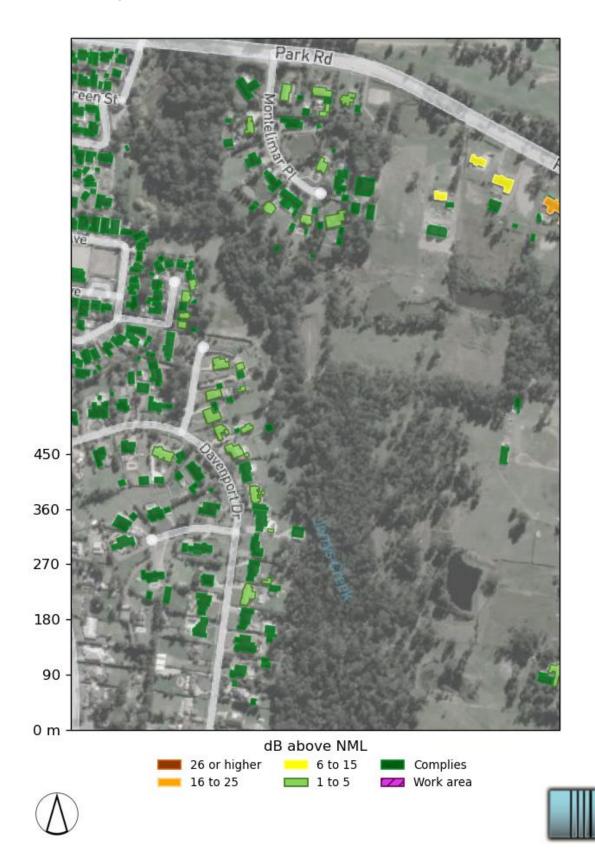

- As detailed in the project noise model (Gatewave Renzo Tonin Appendix 2) sixty-two (62) residences were identified as being impacted by the proposed works and are presented in Figure 2
- All affected residents have been consulted and have provided their consent for the works to take place. With the exception of 2 residents, all other residents identified in the project noise model did not raise any objections or issues with the works moving forward. Refer to Appendix 3 for further details.

A summary of the results is presented in Table 3. NMLs and predictions for the three worst-affected receivers for each works area are provided in Table 5. Detailed noise results including additional mitigation measures are provided in APPENDIX B and presented visually in noise maps in APPENDIX C.

|              | Day             |                   | Day (OOH)                         |  | Evening         |                   | Night           |                   |  |  |  |
|--------------|-----------------|-------------------|-----------------------------------|--|-----------------|-------------------|-----------------|-------------------|--|--|--|
| NCA          | dB(A) above NML | No. of properties | dB(A) above NML No. of properties |  | dB(A) above NML | No. of properties | dB(A) above NML | No. of properties |  |  |  |
| NCA T5       | 0 to 10         |                   | 0 to 5                            |  | 0 to 5          | 7                 | 0 to 5          | 5                 |  |  |  |
|              | > 10            |                   | 6 to 15                           |  | 6 to 15         | 12                | 6 to 15         | 12                |  |  |  |
|              | Over 75 dB(A)   |                   | 16 to 25                          |  | 16 to 25        | 6                 | 16 to 25        | 11                |  |  |  |
|              | TC 0 to 10      |                   | > 25                              |  | > 25            | 0                 | > 25            | 0                 |  |  |  |
| NCA T6       | 0 to 10         |                   | 0 to 5                            |  | 0 to 5          | 0                 | 0 to 5          | 28                |  |  |  |
|              | > 10            |                   | 6 to 15                           |  | 6 to 15         | 0                 | 6 to 15         | 0                 |  |  |  |
|              | Over 75 dB(A)   |                   | 16 to 25                          |  | 16 to 25        | 0                 | 16 to 25        | 0                 |  |  |  |
|              |                 |                   | > 25                              |  | > 25            | 0                 | > 25            | 0                 |  |  |  |
| Horse Stable | able 0 to 10    |                   | 0 to 5                            |  | 0 to 5          | 0                 | 0 to 5          | 0                 |  |  |  |
|              | > 10            |                   | 6 to 15                           |  | 6 to 15         | 0                 | 6 to 15         | 0                 |  |  |  |
| _            | Over 75 dB(A)   |                   | 16 to 25                          |  | 16 to 25        | 0                 | 16 to 25        | 0                 |  |  |  |
|              |                 |                   | > 25                              |  | > 25            | 0                 | > 25            | 0                 |  |  |  |
| Industrial   | 0 to 10         |                   | 0 to 5                            |  | 0 to 5          | 0                 | 0 to 5          | 0                 |  |  |  |
|              | > 10            |                   | 6 to 15                           |  | 6 to 15         | 0                 | 6 to 15         | 0                 |  |  |  |
|              | Over 75 dB(A)   |                   | 16 to 25                          |  | 16 to 25        | 0                 | 16 to 25        | 0                 |  |  |  |
|              |                 |                   | > 25                              |  | > 25            | 0                 | > 25            | 0                 |  |  |  |
| Commercial   | 0 to 10         |                   | 0 to 5                            |  | 0 to 5          | 0                 | 0 to 5          | 0                 |  |  |  |
|              | > 10            |                   | 6 to 15                           |  | 6 to 15         | 0                 | 6 to 15         | 0                 |  |  |  |
|              | Over 75 dB(A)   |                   | 16 to 25                          |  | 16 to 25        | 0                 | 16 to 25        | 0                 |  |  |  |
|              |                 |                   | > 25                              |  | > 25            | 0                 | > 25            | 0                 |  |  |  |