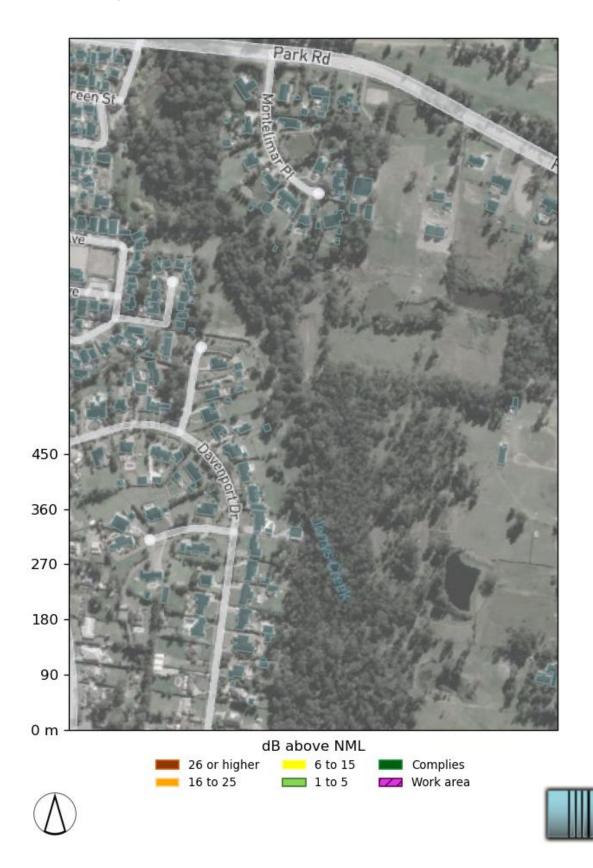

|              | Day             |                   | Day (OOH)                         |  | Evening         |                   | Night           |                   |  |  |  |
|--------------|-----------------|-------------------|-----------------------------------|--|-----------------|-------------------|-----------------|-------------------|--|--|--|
| NCA          | dB(A) above NML | No. of properties | dB(A) above NML No. of properties |  | dB(A) above NML | No. of properties | dB(A) above NML | No. of properties |  |  |  |
| NCA T5       | 0 to 10         |                   | 0 to 5                            |  | 0 to 5          | 7                 | 0 to 5          | 5                 |  |  |  |
|              | > 10            |                   | 6 to 15                           |  | 6 to 15         | 12                | 6 to 15         | 12                |  |  |  |
|              | Over 75 dB(A)   |                   | 16 to 25                          |  | 16 to 25        | 6                 | 16 to 25        | 11                |  |  |  |
|              | TC 0 to 10      |                   | > 25                              |  | > 25            | 0                 | > 25            | 0                 |  |  |  |
| NCA T6       | 0 to 10         |                   | 0 to 5                            |  | 0 to 5          | 0                 | 0 to 5          | 28                |  |  |  |
|              | > 10            |                   | 6 to 15                           |  | 6 to 15         | 0                 | 6 to 15         | 0                 |  |  |  |
|              | Over 75 dB(A)   |                   | 16 to 25                          |  | 16 to 25        | 0                 | 16 to 25        | 0                 |  |  |  |
|              |                 |                   | > 25                              |  | > 25            | 0                 | > 25            | 0                 |  |  |  |
| Horse Stable | able 0 to 10    |                   | 0 to 5                            |  | 0 to 5          | 0                 | 0 to 5          | 0                 |  |  |  |
|              | > 10            |                   | 6 to 15                           |  | 6 to 15         | 0                 | 6 to 15         | 0                 |  |  |  |
| _            | Over 75 dB(A)   |                   | 16 to 25                          |  | 16 to 25        | 0                 | 16 to 25        | 0                 |  |  |  |
|              |                 |                   | > 25                              |  | > 25            | 0                 | > 25            | 0                 |  |  |  |
| Industrial   | 0 to 10         |                   | 0 to 5                            |  | 0 to 5          | 0                 | 0 to 5          | 0                 |  |  |  |
|              | > 10            |                   | 6 to 15                           |  | 6 to 15         | 0                 | 6 to 15         | 0                 |  |  |  |
|              | Over 75 dB(A)   |                   | 16 to 25                          |  | 16 to 25        | 0                 | 16 to 25        | 0                 |  |  |  |
|              |                 |                   | > 25                              |  | > 25            | 0                 | > 25            | 0                 |  |  |  |
| Commercial   | 0 to 10         |                   | 0 to 5                            |  | 0 to 5          | 0                 | 0 to 5          | 0                 |  |  |  |
|              | > 10            |                   | 6 to 15                           |  | 6 to 15         | 0                 | 6 to 15         | 0                 |  |  |  |
|              | Over 75 dB(A)   |                   | 16 to 25                          |  | 16 to 25        | 0                 | 16 to 25        | 0                 |  |  |  |
|              |                 |                   | > 25                              |  | > 25            | 0                 | > 25            | 0                 |  |  |  |

### Table 3: Summary of receivers above relevant NMLs

GATEWAVE