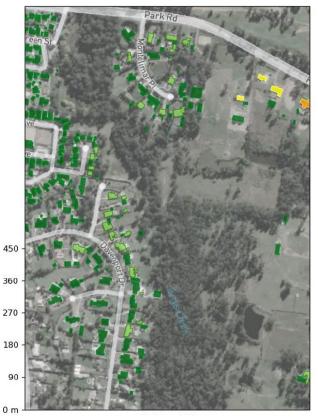

b) include consultation of all noise sensitive receivers within the Community Affected Catchments. This includes Noise Sensitive Receivers that have declined to participate in previous agreements unless a community member has explicitly requested not to be involved in any future consultation about future OOHW;

- As detailed in the project noise model (Gatewave Renzo Tonin Appendix 2) sixty-two (62) residences were identified as being impacted by the proposed works and are presented in Figure 2
- All affected residents have been consulted and have provided their consent for the works to take place. With the exception of 2 residents, all other residents identified in the project noise model did not raise any objections or issues with the works moving forward. Refer to Appendix 3 for further details.