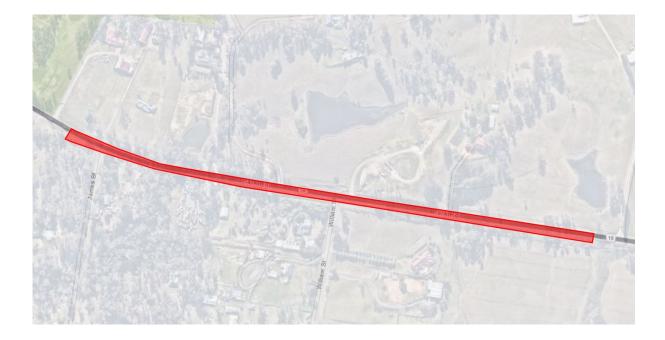

In April John Holland will start a program of night work along Park Road to reduce impacts on daytime traffic. In some locations, the works can be completed with only a partial road closure and the preference in this instance is to complete the work during standard daytime construction hours or in accordance with relevant EPL conditions, including L5.3, L5.4 or L5.5. For the locations along Park Road that require a full closure of the road, John Holland proposes to complete the night work up to five nights a week by closing both sides of Park Road between James Street and east of William Street, between 8pm and 5am. This would be for 40 shifts over two months, Monday to Friday and is dependent on site conditions and weather.

Figure 1 details the length of Park Road where construction of the pipeline requires a full road closure and the proposal to work 5-nights per week under a community agreement arrangement is applicable.

Figure 1: Location of works on Park Road