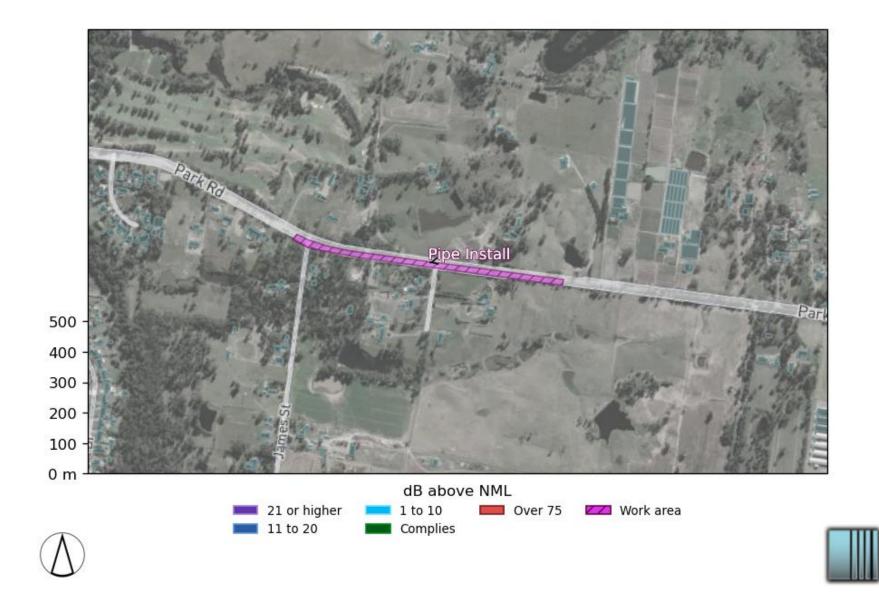

Figure 1 details the length of Park Road where construction of the pipeline requires a full road closure and the proposal to work 5-nights per week under a community agreement arrangement is applicable.

Figure 1: Location of works on Park Road

### Figure 1: Construction work areas