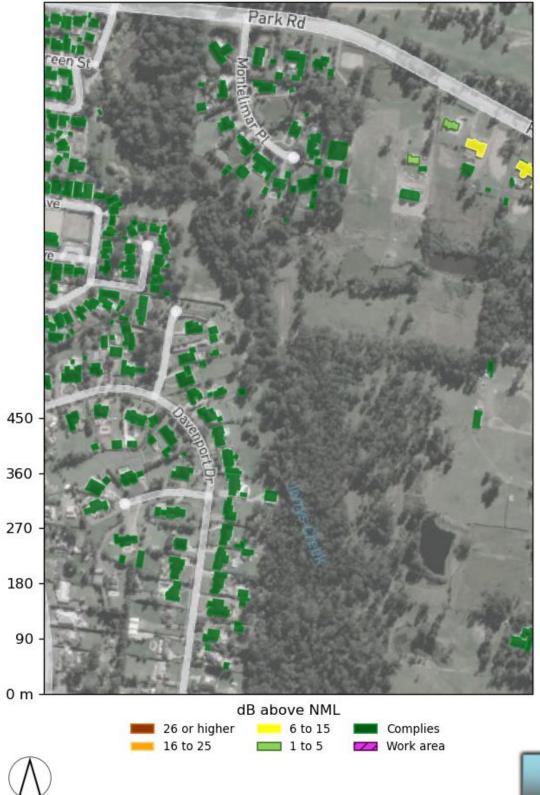

- As detailed in the project noise model (Gatewave Renzo Tonin Appendix 2) sixty-two (62) residences were identified as being impacted by the proposed works and are presented in Figure 2
- All affected residents have been consulted and have provided their consent for the works to take place. With the exception of 2 residents, all other residents identified in the project noise model did not raise any objections or issues with the works moving forward. Refer to Appendix 3 for further details.

A summary of the results is presented in Table 3. NMLs and predictions for the three worst-affected receivers for each works area are provided in Table 5. Detailed noise results including additional mitigation measures are provided in APPENDIX B and presented visually in noise maps in APPENDIX C.

|              | Day             |                   | Day (OOH)                         |  | Evening         |                   | Night           |                   |  |  |  |
|--------------|-----------------|-------------------|-----------------------------------|--|-----------------|-------------------|-----------------|-------------------|--|--|--|
| NCA          | dB(A) above NML | No. of properties | dB(A) above NML No. of properties |  | dB(A) above NML | No. of properties | dB(A) above NML | No. of properties |  |  |  |
| NCA T5       | 0 to 10         |                   | 0 to 5                            |  | 0 to 5          | 7                 | 0 to 5          | 5                 |  |  |  |
|              | > 10            |                   | 6 to 15                           |  | 6 to 15         | 12                | 6 to 15         | 12                |  |  |  |
|              | Over 75 dB(A)   |                   | 16 to 25                          |  | 16 to 25        | 6                 | 16 to 25        | 11                |  |  |  |
|              | TC 0 to 10      |                   | > 25                              |  | > 25            | 0                 | > 25            | 0                 |  |  |  |
| NCA T6       | 0 to 10         |                   | 0 to 5                            |  | 0 to 5          | 0                 | 0 to 5          | 28                |  |  |  |
|              | > 10            |                   | 6 to 15                           |  | 6 to 15         | 0                 | 6 to 15         | 0                 |  |  |  |
|              | Over 75 dB(A)   |                   | 16 to 25                          |  | 16 to 25        | 0                 | 16 to 25        | 0                 |  |  |  |
|              |                 |                   | > 25                              |  | > 25            | 0                 | > 25            | 0                 |  |  |  |
| Horse Stable | able 0 to 10    |                   | 0 to 5                            |  | 0 to 5          | 0                 | 0 to 5          | 0                 |  |  |  |
|              | > 10            |                   | 6 to 15                           |  | 6 to 15         | 0                 | 6 to 15         | 0                 |  |  |  |
| _            | Over 75 dB(A)   |                   | 16 to 25                          |  | 16 to 25        | 0                 | 16 to 25        | 0                 |  |  |  |
|              |                 |                   | > 25                              |  | > 25            | 0                 | > 25            | 0                 |  |  |  |
| Industrial   | 0 to 10         |                   | 0 to 5                            |  | 0 to 5          | 0                 | 0 to 5          | 0                 |  |  |  |
|              | > 10            |                   | 6 to 15                           |  | 6 to 15         | 0                 | 6 to 15         | 0                 |  |  |  |
|              | Over 75 dB(A)   |                   | 16 to 25                          |  | 16 to 25        | 0                 | 16 to 25        | 0                 |  |  |  |
|              |                 |                   | > 25                              |  | > 25            | 0                 | > 25            | 0                 |  |  |  |
| Commercial   | 0 to 10         |                   | 0 to 5                            |  | 0 to 5          | 0                 | 0 to 5          | 0                 |  |  |  |
|              | > 10            |                   | 6 to 15                           |  | 6 to 15         | 0                 | 6 to 15         | 0                 |  |  |  |
|              | Over 75 dB(A)   |                   | 16 to 25                          |  | 16 to 25        | 0                 | 16 to 25        | 0                 |  |  |  |
|              |                 |                   | > 25                              |  | > 25            | 0                 | > 25            | 0                 |  |  |  |