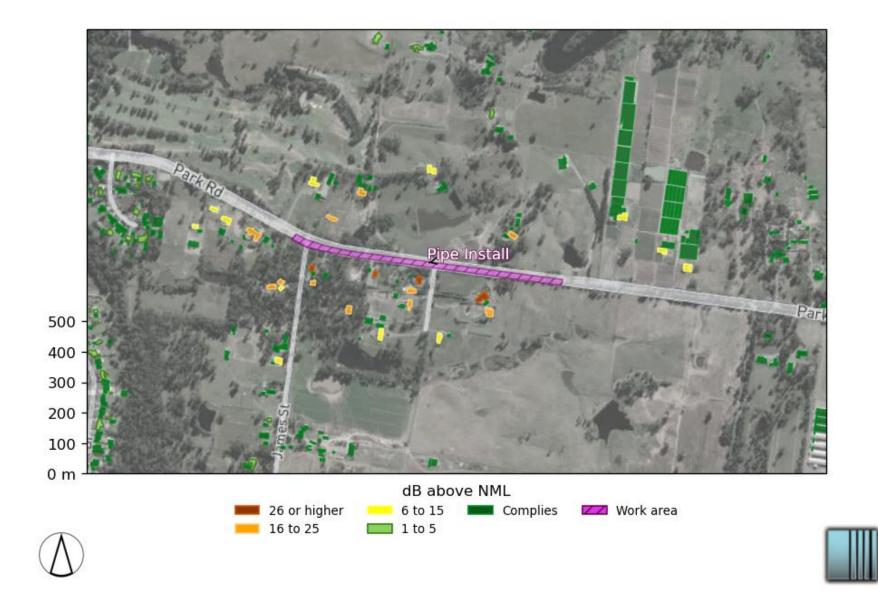

Figure 1 details the length of Park Road where construction of the pipeline requires a full road closure and the proposal to work 5-nights per week under a community agreement arrangement is applicable.

Figure 1: Location of works on Park Road

Notes:

1) Refer APPENDIX A for plant/equipment timings and to identify which items operate concurrently.

2) Equipment marked in **orange** are not verified by Renzo Tonin and Associates

The locations of the construction activities are presented in Figure 1.

### Figure 1: Construction work areas

|              | Day             |                   | Day (OOH)                         |  | Evening         |                   | Night           |                   |  |  |  |
|--------------|-----------------|-------------------|-----------------------------------|--|-----------------|-------------------|-----------------|-------------------|--|--|--|
| NCA          | dB(A) above NML | No. of properties | dB(A) above NML No. of properties |  | dB(A) above NML | No. of properties | dB(A) above NML | No. of properties |  |  |  |
| NCA T5       | 0 to 10         |                   | 0 to 5                            |  | 0 to 5          | 7                 | 0 to 5          | 5                 |  |  |  |
|              | > 10            |                   | 6 to 15                           |  | 6 to 15         | 12                | 6 to 15         | 12                |  |  |  |
|              | Over 75 dB(A)   |                   | 16 to 25                          |  | 16 to 25        | 6                 | 16 to 25        | 11                |  |  |  |
|              | TC 0 to 10      |                   | > 25                              |  | > 25            | 0                 | > 25            | 0                 |  |  |  |
| NCA T6       | 0 to 10         |                   | 0 to 5                            |  | 0 to 5          | 0                 | 0 to 5          | 28                |  |  |  |
|              | > 10            |                   | 6 to 15                           |  | 6 to 15         | 0                 | 6 to 15         | 0                 |  |  |  |
|              | Over 75 dB(A)   |                   | 16 to 25                          |  | 16 to 25        | 0                 | 16 to 25        | 0                 |  |  |  |
|              |                 |                   | > 25                              |  | > 25            | 0                 | > 25            | 0                 |  |  |  |
| Horse Stable | able 0 to 10    |                   | 0 to 5                            |  | 0 to 5          | 0                 | 0 to 5          | 0                 |  |  |  |
|              | > 10            |                   | 6 to 15                           |  | 6 to 15         | 0                 | 6 to 15         | 0                 |  |  |  |
| _            | Over 75 dB(A)   |                   | 16 to 25                          |  | 16 to 25        | 0                 | 16 to 25        | 0                 |  |  |  |
|              |                 |                   | > 25                              |  | > 25            | 0                 | > 25            | 0                 |  |  |  |
| Industrial   | 0 to 10         |                   | 0 to 5                            |  | 0 to 5          | 0                 | 0 to 5          | 0                 |  |  |  |
|              | > 10            |                   | 6 to 15                           |  | 6 to 15         | 0                 | 6 to 15         | 0                 |  |  |  |
|              | Over 75 dB(A)   |                   | 16 to 25                          |  | 16 to 25        | 0                 | 16 to 25        | 0                 |  |  |  |
|              |                 |                   | > 25                              |  | > 25            | 0                 | > 25            | 0                 |  |  |  |
| Commercial   | 0 to 10         |                   | 0 to 5                            |  | 0 to 5          | 0                 | 0 to 5          | 0                 |  |  |  |
|              | > 10            |                   | 6 to 15                           |  | 6 to 15         | 0                 | 6 to 15         | 0                 |  |  |  |
|              | Over 75 dB(A)   |                   | 16 to 25                          |  | 16 to 25        | 0                 | 16 to 25        | 0                 |  |  |  |
|              |                 |                   | > 25                              |  | > 25            | 0                 | > 25            | 0                 |  |  |  |