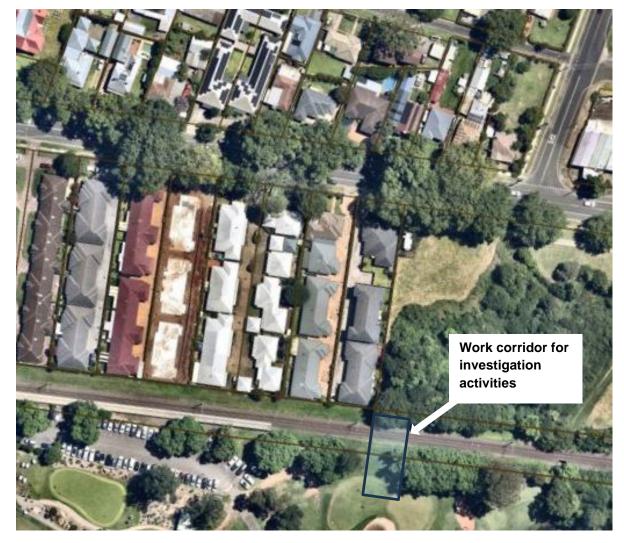

# This work will take place between 7 am to 6 pm Saturday, 27 April 2024 and Sunday, 28 April 2024, weather permitting.

Please refer to map overleaf for exact location of activities.

#### We will do this by

- accessing the rail corridor from a gate on East Richmond Station on Bourke Street, Richmond
- setting up a vacuum truck within Richmond Golf Course
- actively monitoring noise, dust and vibration