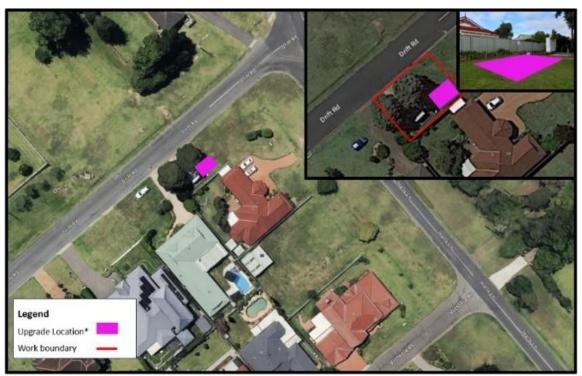

Site investigations will start on the corner of Drift Road and Inalls Lane Richmond on **Thursday 10 October 2024** with work expected to take up to one week to complete, weather permitting. The investigation work is required before we start construction of a new upgraded pump station, located next to the existing sewer pump station.

## What's happening (map overleaf)

The investigation work will include geotechnical assessments and detailed site investigations to inform ground conditions before construction and upon completion we will restore the landscape to its original condition.

Phone: 1800 010 086

Email: richmondswu@sydneywater.com.au

Project website:

www.sydneywatertalk.com.au/richmondswu

Site investigation work area Corner of Drift and Inalls Lane Richmond