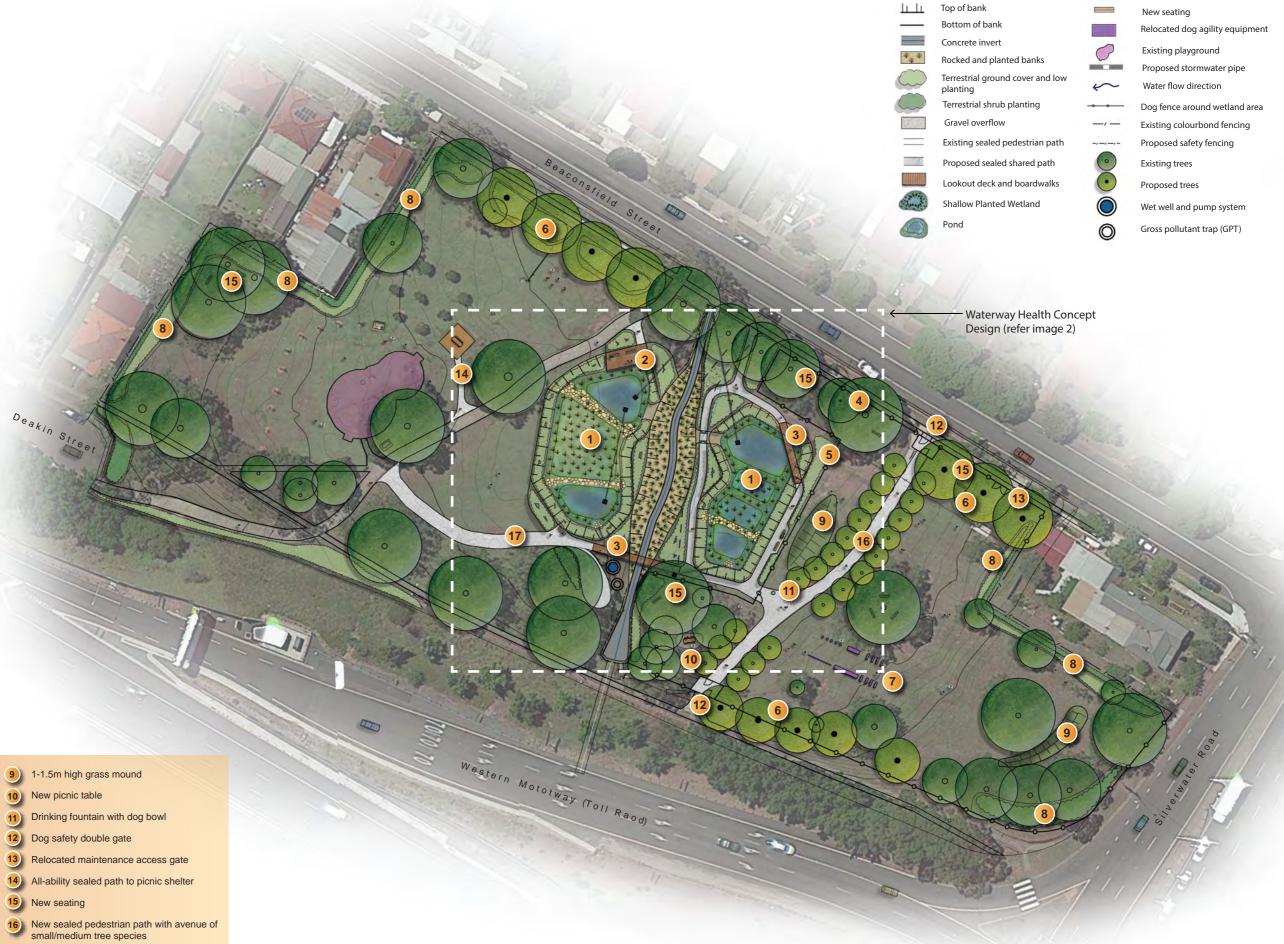

Proposed 1-1.5m high grassed mounds

New concrete connection paths for recreation and movement

Proposed avenue of trees adjacent to new sealed connection path

Proposed 2-3m wide native shrubs and grasses

## **DESIGN NOTES**

- Waterway health improvement feature (wetlands, natural filtration, replacing concrete channel with rocked & planted banks)
- 2 Lookout over wetland
- 3 Boardwalk over wetland
- Relocated dog fencing to provide additional open space
- 5 Dog fencing around wetland area
- 6 New shade trees
- 7 Relocated dog agility equipment
- 8) 2-3m wide native shrubs and grasses
- 9 1-1.5m high grass mound 10 New picnic table 11) Drinking fountain with dog bowl Dog safety double gate

- 17 Access path and maintenance pad

DRAWING KEY