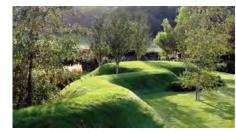

Proposed 1-1.5m high grassed mounds

New concrete connection paths for recreation and movement

Proposed avenue of trees adjacent to new sealed connection path

Proposed 2-3m wide native shrubs and grasses

## **DESIGN NOTES**

- Waterway health improvement feature (wetlands, natural filtration, replacing concrete channel with rocked & planted banks)
- 2 Lookout over wetland
- 3 Boardwalk over wetland
- Relocated dog fencing to provide additional open space
- 5 Dog fencing around wetland area
- 6 New shade trees
- 7 Relocated dog agility equipment
- 8) 2-3m wide native shrubs and grasses
- 9 1-1.5m high grass mound 10 New picnic table 11) Drinking fountain with dog bowl Dog safety double gate