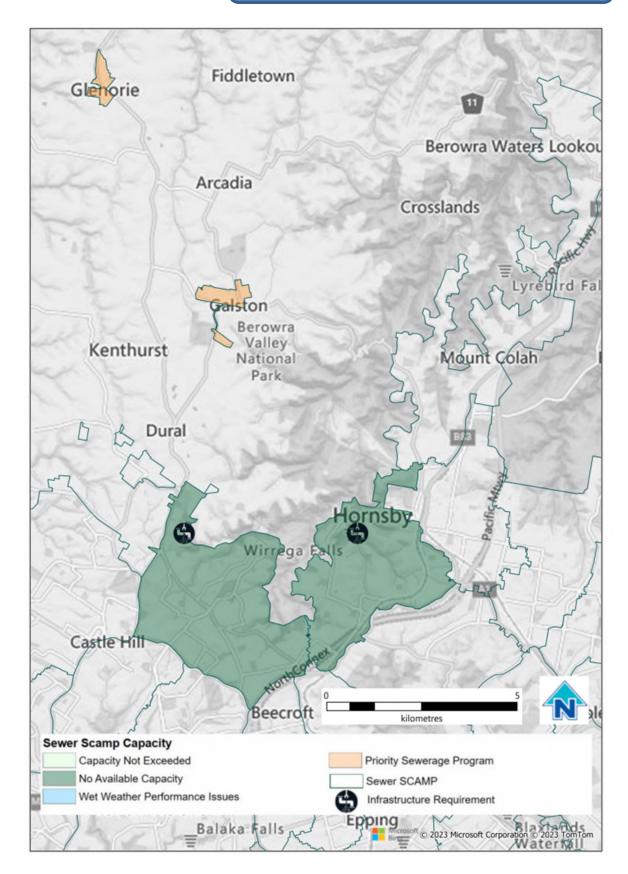

## West Hornsby Wastewater Network Capacity Report

| Name of wastewater system | West Hornsby Wastewater Network                                 |
|---------------------------|-----------------------------------------------------------------|
| Map of Network            | https://www.sydneywater.com.au/SW/water-the-environment/how-we- |
| •                         | manage-sydney-s-water/wastewater-network/index.htm              |

| Planning<br>Horizon | Infrastructure and Location        | Purpose    | Approximate Capital Cost (\$m) |
|---------------------|------------------------------------|------------|--------------------------------|
| 2024                | Wastewater Network Pumping         | Regulatory | \$2.3M                         |
| 2024                | Wastewater Network System          | Regulatory | \$1.2M                         |
| 2030                | Wastewater Network System          | Regulatory | \$1.1M                         |
| 2036                | Wastewater Network Pumping         | Growth     | \$1.2M                         |
| 2036                | Wastewater Network Storage         | Growth     | \$4M                           |
| 2036                | Wastewater Network System          | Growth     | \$4M                           |
| 2036                | Wastewater Network System          | Regulatory | \$0.6M                         |
| 2036                | Wastewater Network Wastewater main | Growth     | \$0.3M                         |
| 2056                | Wastewater Network System          | Growth     | \$5.9M                         |