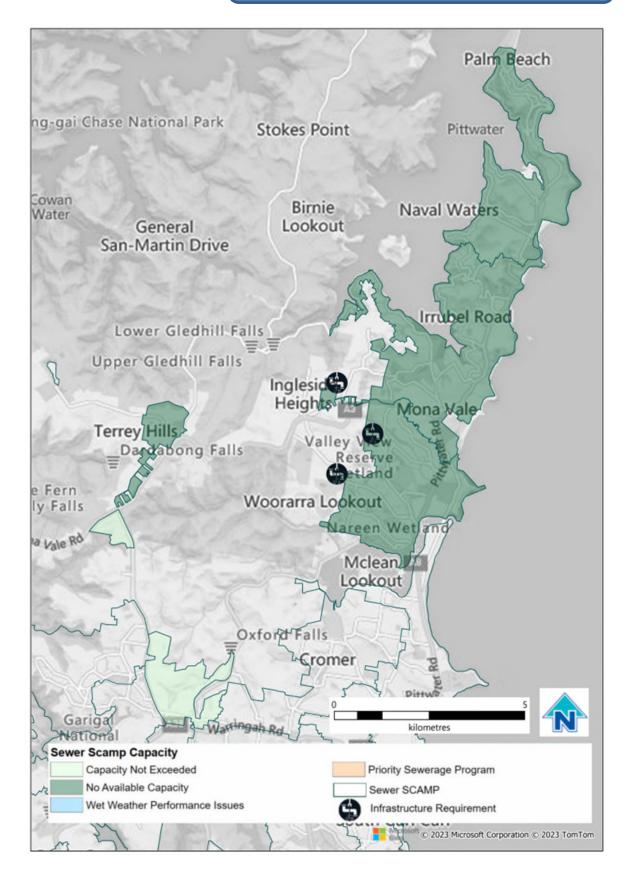

## Warriewood Wastewater Network Capacity Report

| Name of wastewater system | Warriewood Wastewater Network                                   |  |
|---------------------------|-----------------------------------------------------------------|--|
| Map of Network            | https://www.sydneywater.com.au/SW/water-the-environment/how-we- |  |
| •                         | manage-sydney-s-water/wastewater-network/index.htm              |  |

| Infrastructure requirement and Capacity Constraints |                                    |         |                                   |  |  |
|-----------------------------------------------------|------------------------------------|---------|-----------------------------------|--|--|
| Planning<br>Horizon                                 | Infrastructure and Location        | Purpose | Approximate Capital<br>Cost (\$m) |  |  |
| 2026                                                | Wastewater Network Storage         | Growth  | \$2.9M                            |  |  |
| 2026                                                | Wastewater Network Wastewater main | Growth  | \$123.1M                          |  |  |
|                                                     |                                    | ·       |                                   |  |  |