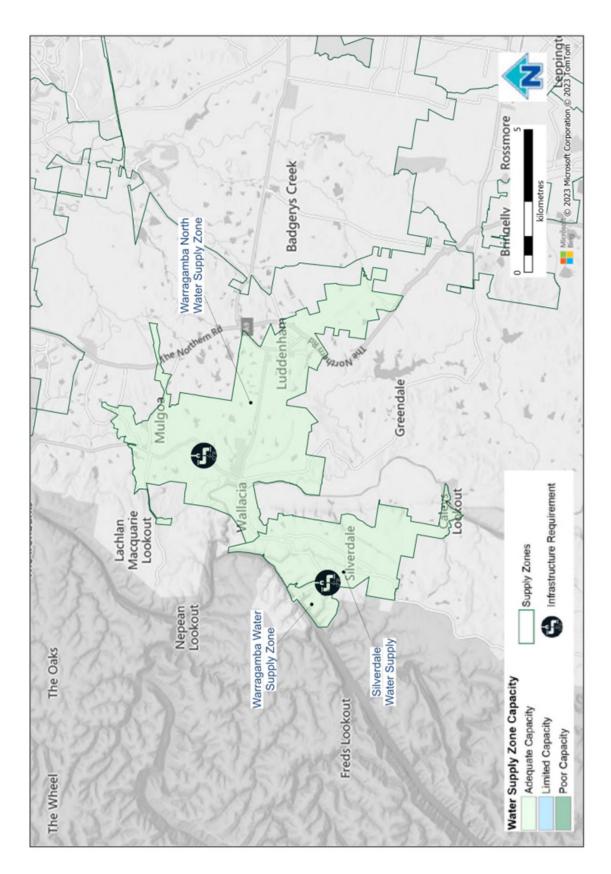

## Warragamba Water Delivery Network Capacity Report

| Name of water delivery system | Warragamba Water Delivery System                                   |  |  |  |
|-------------------------------|--------------------------------------------------------------------|--|--|--|
| Name of distribution system   | Warragamba Water Distribution System                               |  |  |  |
| Map of Network                | rk https://www.sydneywater.com.au/SW/water-the-environment/how-we- |  |  |  |
|                               | manage-sydney-s-water/water-network/index.htm                      |  |  |  |

| Infrastructure requirement and Capacity Constraints |                             |         |                                   |  |  |
|-----------------------------------------------------|-----------------------------|---------|-----------------------------------|--|--|
| Planning<br>Horizon                                 | Infrastructure and Location | Purpose | Approximate Capital<br>Cost (\$m) |  |  |
| 2028                                                | Water Network Watermain     | Growth  | \$4M                              |  |  |
| 2041                                                | Water Network Watermain     | Growth  | \$1.5M                            |  |  |
| 2051                                                | Water Network Watermain     | Growth  | \$1M                              |  |  |