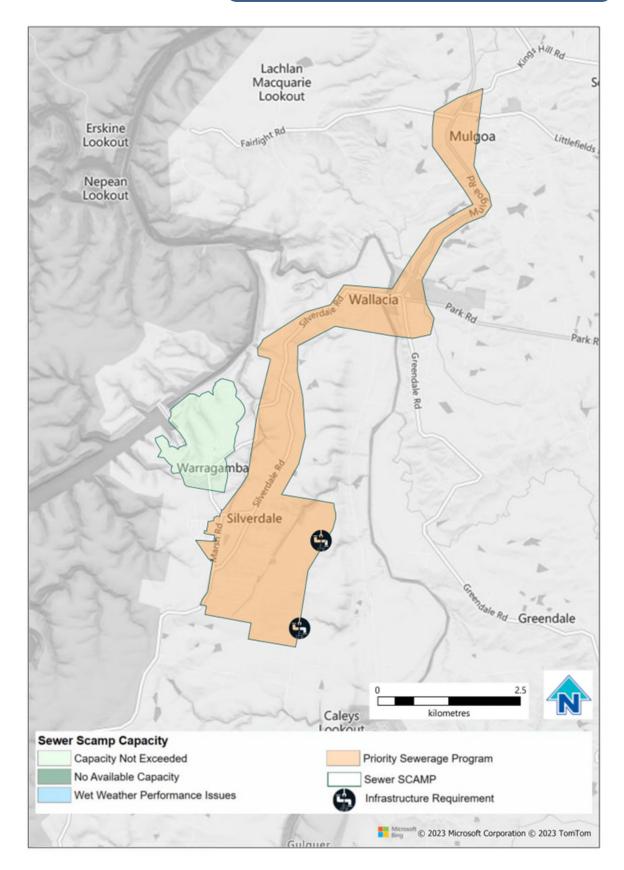

| Infrastructure requirement and Capacity Constraints |                                    |         |                                   |  |
|-----------------------------------------------------|------------------------------------|---------|-----------------------------------|--|
| Planning<br>Horizon                                 | Infrastructure and Location        | Purpose | Approximate Capital<br>Cost (\$m) |  |
| 2027                                                | Wastewater Network Pumping         | Growth  | \$3M                              |  |
| 2027                                                | Wastewater Network Wastewater main | Growth  | \$8.2M                            |  |
|                                                     |                                    |         |                                   |  |