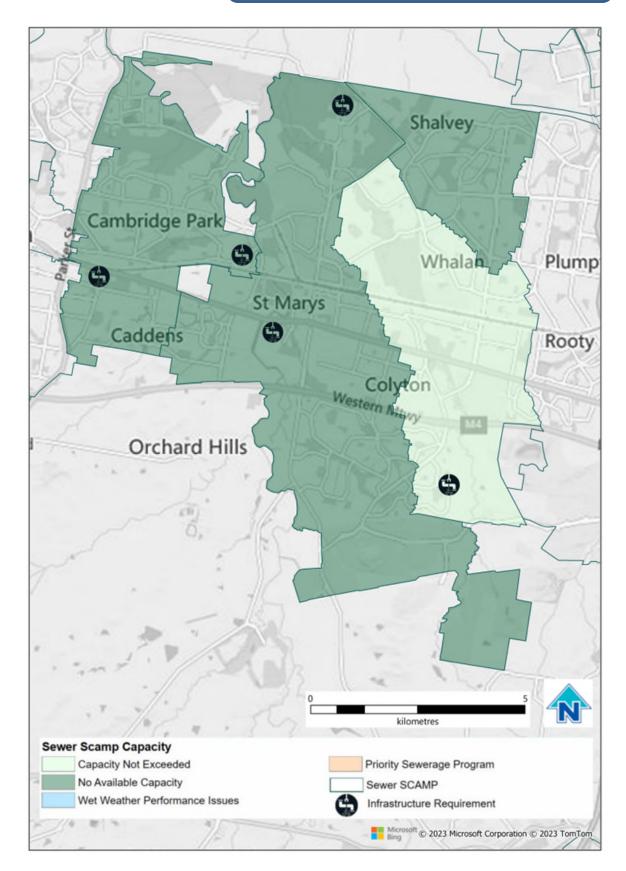

| Infrastructure requirement and Capacity Constraints |                              |            |                                   |  |  |
|-----------------------------------------------------|------------------------------|------------|-----------------------------------|--|--|
| Planning<br>Horizon                                 | Infrastructure and Location  | Purpose    | Approximate Capital<br>Cost (\$m) |  |  |
| 2026                                                | Wastewater Network Generator | Growth     | \$5M                              |  |  |
| 2026                                                | Wastewater Network Storage   | Growth     | \$84M                             |  |  |
| 2026                                                | Wastewater Network System    | Growth     | \$32.3M                           |  |  |
| 2030                                                | Wastewater Network System    | Regulatory | \$8.1M                            |  |  |
| 2036                                                | Water Network System         | Growth     | \$1.2M                            |  |  |
|                                                     |                              |            |                                   |  |  |