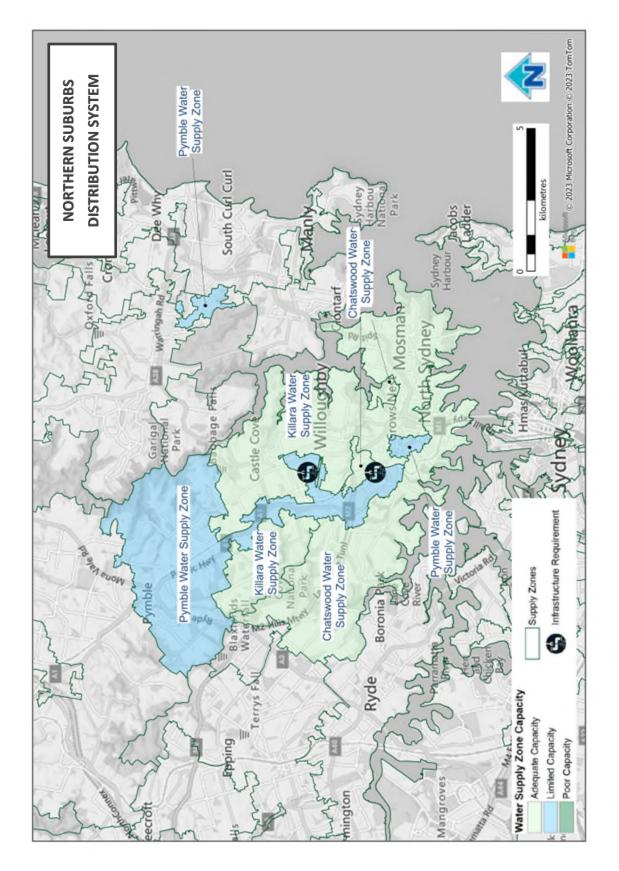

### Ryde Water Distribution Network Capacity Report

| Name of water delivery system | Ryde Water Delivery System                                      |  |  |
|-------------------------------|-----------------------------------------------------------------|--|--|
| Name of distribution system   | Mobbs Hill Water Distribution System                            |  |  |
|                               | Northern Suburbs Water Distribution System                      |  |  |
|                               | Warringah Water Distribution System                             |  |  |
| Map of Network                | https://www.sydneywater.com.au/SW/water-the-environment/how-we- |  |  |
|                               | manage-sydney-s-water/water-network/index.htm                   |  |  |

| Sustan Summany                          | Projected |      |      |      |
|-----------------------------------------|-----------|------|------|------|
| System Summary                          | 2026      | 2031 | 2041 | 2051 |
| Demand MDD (ML/d)                       |           |      |      |      |
| Dundas                                  | 3.6       | 4.4  | 5.6  | 5.8  |
| Hermitage                               | 35.7      | 39.8 | 44.3 | 45.8 |
| Mobbs Hill and Marsfield                | 67.9      | 74.9 | 82.3 | 88.1 |
| Chatswood                               | 35.5      | 37.0 | 38.9 | 40.3 |
| Killara                                 | 59.3      | 61.9 | 63.9 | 65.3 |
| Pymble                                  | 58.5      | 64.0 | 67.8 | 68.9 |
| Bantry Bay                              | 17.9      | 18.1 | 18.3 | 18.6 |
| Beacon Hill                             | 47.5      | 48.1 | 49.0 | 49.6 |
| Belrose                                 | 15.6      | 17.8 | 19.1 | 19.3 |
| Frenchs Forest                          | 5.8       | 5.9  | 6.0  | 6.0  |
| Minkara Bayview                         | 1.1       | 1.1  | 1.1  | 1.2  |
| Newport, Elanora Heights, and Ingleside | 33.8      | 34.8 | 36.1 | 37.4 |
| Newport Heights Elevated                | 2.5       | 2.5  | 2.5  | 2.5  |
| Palm Beach Elevated                     | 0.9       | 0.9  | 0.9  | 0.9  |
| Terrey Hills                            | 4.3       | 4.5  | 4.6  | 4.8  |
| Warringah                               | 11.8      | 11.8 | 12.0 | 12.1 |
|                                         |           |      |      |      |