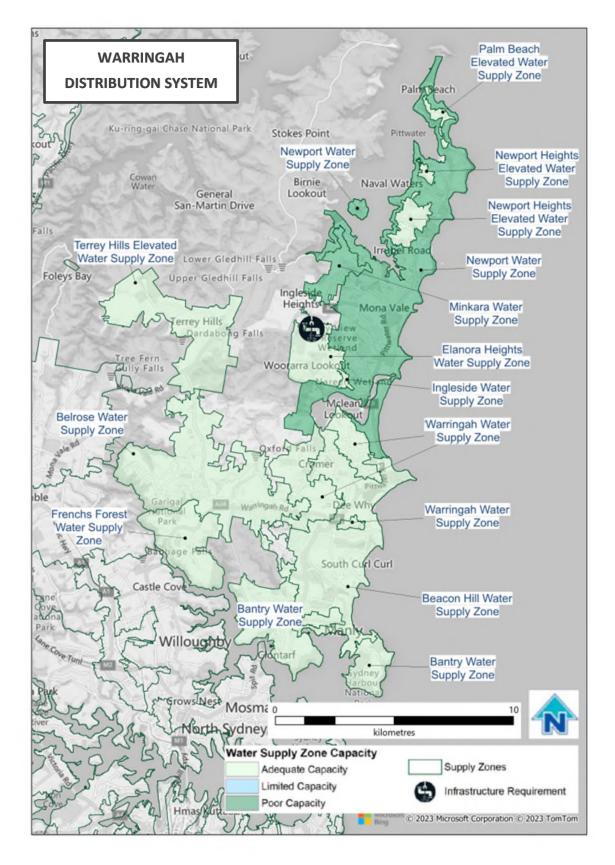

### Ryde Water Distribution Network Capacity Report

| Name of water delivery system | Ryde Water Delivery System                                      |  |  |
|-------------------------------|-----------------------------------------------------------------|--|--|
| Name of distribution system   | Mobbs Hill Water Distribution System                            |  |  |
|                               | Northern Suburbs Water Distribution System                      |  |  |
|                               | Warringah Water Distribution System                             |  |  |
| Map of Network                | https://www.sydneywater.com.au/SW/water-the-environment/how-we- |  |  |
|                               | manage-sydney-s-water/water-network/index.htm                   |  |  |

| Sustan Summany                          | Projected |      |      |      |
|-----------------------------------------|-----------|------|------|------|
| System Summary                          | 2026      | 2031 | 2041 | 2051 |
| Demand MDD (ML/d)                       |           |      |      |      |
| Dundas                                  | 3.6       | 4.4  | 5.6  | 5.8  |
| Hermitage                               | 35.7      | 39.8 | 44.3 | 45.8 |
| Mobbs Hill and Marsfield                | 67.9      | 74.9 | 82.3 | 88.1 |
| Chatswood                               | 35.5      | 37.0 | 38.9 | 40.3 |
| Killara                                 | 59.3      | 61.9 | 63.9 | 65.3 |
| Pymble                                  | 58.5      | 64.0 | 67.8 | 68.9 |
| Bantry Bay                              | 17.9      | 18.1 | 18.3 | 18.6 |
| Beacon Hill                             | 47.5      | 48.1 | 49.0 | 49.6 |
| Belrose                                 | 15.6      | 17.8 | 19.1 | 19.3 |
| Frenchs Forest                          | 5.8       | 5.9  | 6.0  | 6.0  |
| Minkara Bayview                         | 1.1       | 1.1  | 1.1  | 1.2  |
| Newport, Elanora Heights, and Ingleside | 33.8      | 34.8 | 36.1 | 37.4 |
| Newport Heights Elevated                | 2.5       | 2.5  | 2.5  | 2.5  |
| Palm Beach Elevated                     | 0.9       | 0.9  | 0.9  | 0.9  |
| Terrey Hills                            | 4.3       | 4.5  | 4.6  | 4.8  |
| Warringah                               | 11.8      | 11.8 | 12.0 | 12.1 |
|                                         |           |      |      |      |