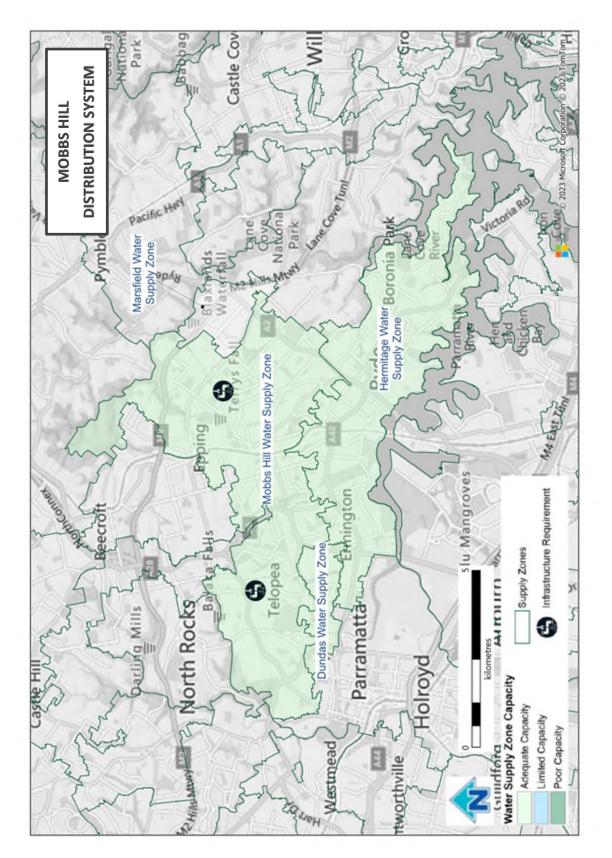

### Ryde Water Distribution Network Capacity Report

| Name of water delivery system | Ryde Water Delivery System                                      |  |  |
|-------------------------------|-----------------------------------------------------------------|--|--|
| Name of distribution system   | Mobbs Hill Water Distribution System                            |  |  |
|                               | Northern Suburbs Water Distribution System                      |  |  |
|                               | Warringah Water Distribution System                             |  |  |
| Map of Network                | https://www.sydneywater.com.au/SW/water-the-environment/how-we- |  |  |
|                               | manage-sydney-s-water/water-network/index.htm                   |  |  |

| Sustan Summany                          | Projected |      |      |      |
|-----------------------------------------|-----------|------|------|------|
| System Summary                          | 2026      | 2031 | 2041 | 2051 |
| Demand MDD (ML/d)                       |           |      |      |      |
| Dundas                                  | 3.6       | 4.4  | 5.6  | 5.8  |
| Hermitage                               | 35.7      | 39.8 | 44.3 | 45.8 |
| Mobbs Hill and Marsfield                | 67.9      | 74.9 | 82.3 | 88.1 |
| Chatswood                               | 35.5      | 37.0 | 38.9 | 40.3 |
| Killara                                 | 59.3      | 61.9 | 63.9 | 65.3 |
| Pymble                                  | 58.5      | 64.0 | 67.8 | 68.9 |
| Bantry Bay                              | 17.9      | 18.1 | 18.3 | 18.6 |
| Beacon Hill                             | 47.5      | 48.1 | 49.0 | 49.6 |
| Belrose                                 | 15.6      | 17.8 | 19.1 | 19.3 |
| Frenchs Forest                          | 5.8       | 5.9  | 6.0  | 6.0  |
| Minkara Bayview                         | 1.1       | 1.1  | 1.1  | 1.2  |
| Newport, Elanora Heights, and Ingleside | 33.8      | 34.8 | 36.1 | 37.4 |
| Newport Heights Elevated                | 2.5       | 2.5  | 2.5  | 2.5  |
| Palm Beach Elevated                     | 0.9       | 0.9  | 0.9  | 0.9  |
| Terrey Hills                            | 4.3       | 4.5  | 4.6  | 4.8  |
| Warringah                               | 11.8      | 11.8 | 12.0 | 12.1 |
|                                         |           |      |      |      |