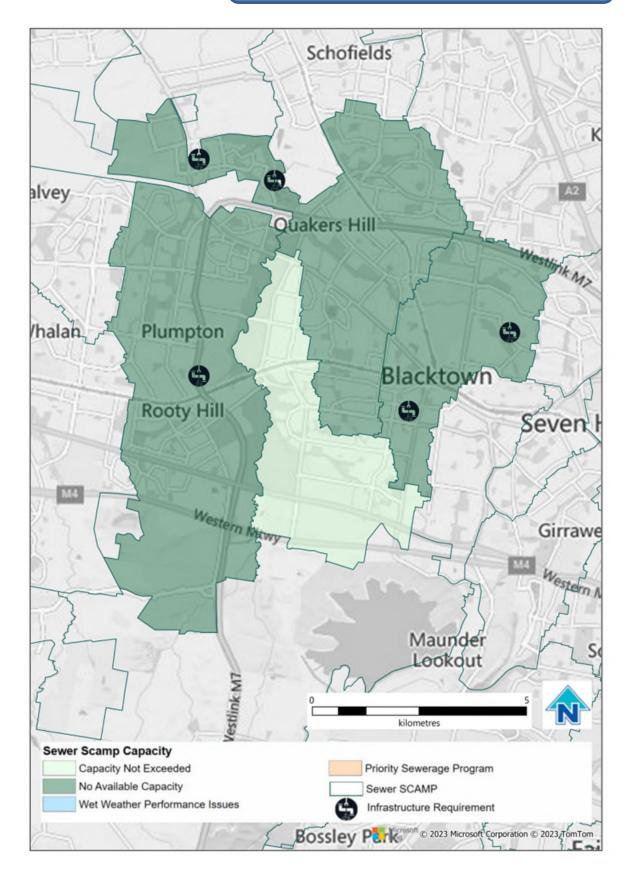

## Quakers Hill Wastewater Network Capacity Report

| Name of wastewater system | Quakers Hill Wastewater Network                                                                                                                            |  |
|---------------------------|------------------------------------------------------------------------------------------------------------------------------------------------------------|--|
| Map of Network            | Map of Network <a href="https://www.sydneywater.com.au/SW/water-the-environment/how-we">https://www.sydneywater.com.au/SW/water-the-environment/how-we</a> |  |
| ·                         | manage-sydney-s-water/wastewater-network/index.htm                                                                                                         |  |

| Infrastructure requirement and Capacity Constraints |                                    |            |                                   |  |  |
|-----------------------------------------------------|------------------------------------|------------|-----------------------------------|--|--|
| Planning<br>Horizon                                 | Infrastructure and Location        | Purpose    | Approximate Capital<br>Cost (\$m) |  |  |
| 2026                                                | Wastewater Network Generator       | Growth     | \$2.5M                            |  |  |
| 2026                                                | Wastewater Network Wastewater main | Growth     | \$4.5M                            |  |  |
| 2030                                                | Wastewater Network System          | Regulatory | \$5.0M                            |  |  |
| 2031                                                | Wastewater Network Wastewater main | Growth     | \$2M                              |  |  |
| 2041                                                | Wastewater Network Wastewater main | Growth     | \$14.6M                           |  |  |
|                                                     |                                    |            |                                   |  |  |