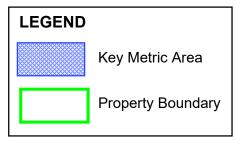

#### **Government depot**

Building footprint on the depot site, multiplied by each building's number of storeys.