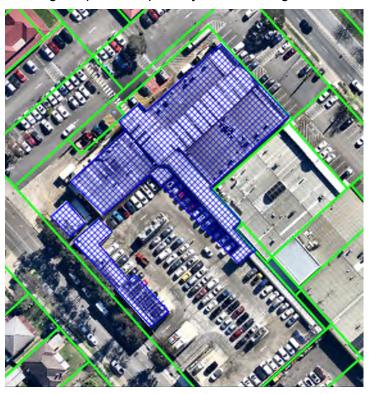

#### **Shopping centre**

Building footprint multiplied by each building's number of storeys.