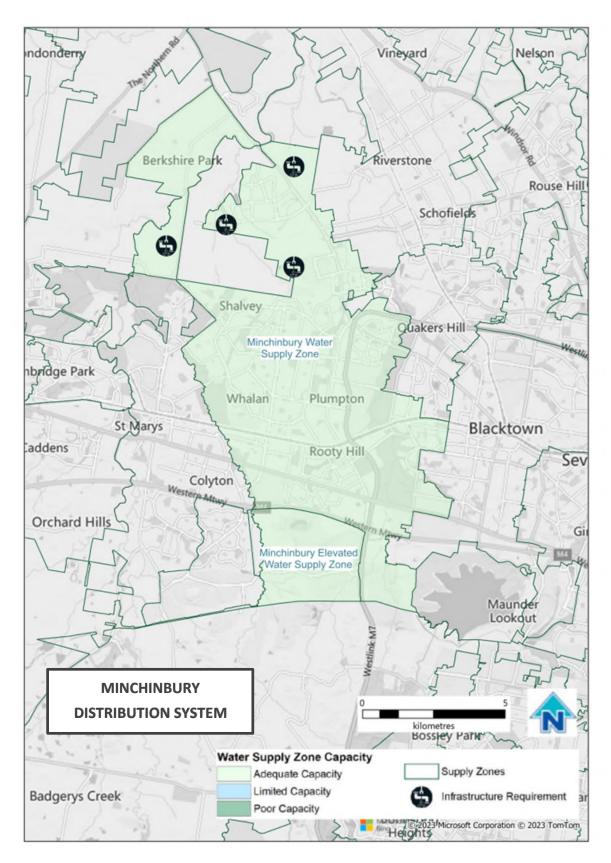

### Prospect South Water Delivery Network Capacity Report

| Name of water delivery system | Prospect South Water Delivery System                                      |  |  |
|-------------------------------|---------------------------------------------------------------------------|--|--|
| Name of distribution system   | Cecil Park Water Distribution System                                      |  |  |
|                               | Liverpool Water Distribution System                                       |  |  |
|                               | Wetherill Park Water Distribution System                                  |  |  |
|                               | Minchinbury Water Distribution System                                     |  |  |
| Map of Network                | f Network https://www.sydneywater.com.au/SW/water-the-environment/how-we- |  |  |
|                               | manage-sydney-s-water/water-network/index.htm                             |  |  |

| System Summary                                              | Projected |       |       |       |
|-------------------------------------------------------------|-----------|-------|-------|-------|
| System Summary                                              | 2026      | 2031  | 2041  | 2051  |
| Demand MDD (ML/d)                                           |           |       |       |       |
| Cecil Park                                                  | 129.8     | 257.0 | 349.9 | 370.3 |
| Bonnyrigg                                                   | 22.9      | 23.3  | 24.2  | 24.8  |
| Carnes Hill                                                 | 13.6      | 13.8  | 14.1  | 14.3  |
| Liverpool, Mt Pritchard, Hammondville, and<br>Voyager Point | 82.4      | 91.6  | 103.6 | 113.4 |
| Wetherill Park                                              | 19.5      | 20.2  | 20.9  | 21.3  |
| Prestons                                                    | 7.3       | 7.6   | 8.3   | 9.0   |
| Minchinbury and Minchinbury Elevated                        | 59.6      | 64.8  | 69.6  | 71.8  |
|                                                             |           |       |       |       |

| Infrastructure requirement and Capacity Constraints |                             |         |                                  |  |  |  |
|-----------------------------------------------------|-----------------------------|---------|----------------------------------|--|--|--|
| Planning<br>Horizon                                 | Infrastructure and Location | Purpose | Approximate Capita<br>Cost (\$m) |  |  |  |
| 2023                                                | Water Network Watermain     | Growth  | \$15.7M                          |  |  |  |
| 2025                                                | Water Network System        | Growth  | \$30.8M                          |  |  |  |
| 2025                                                | Water Network Watermain     | Growth  | \$78.5M                          |  |  |  |
| 2026                                                | Water Network Pumping       | Growth  | \$1.9M                           |  |  |  |
| 2026                                                | Water Network Watermain     | Growth  | \$5.7M                           |  |  |  |
| 2027                                                | Water Network Watermain     | Growth  | \$1.2M                           |  |  |  |
| 2028                                                | Water Network Pumping       | Growth  | \$11M                            |  |  |  |
| 2028                                                | Water Network Watermain     | Growth  | \$6.6M                           |  |  |  |
| 2030                                                | Water Network System        | Growth  | \$1.8M                           |  |  |  |
| 2030                                                | Water Network Watermain     | Growth  | \$52.4M                          |  |  |  |
| 2031                                                | Water Network Watermain     | Growth  | \$14.M                           |  |  |  |
| 2036                                                | Water Network Watermain     | Growth  | \$2.06M                          |  |  |  |