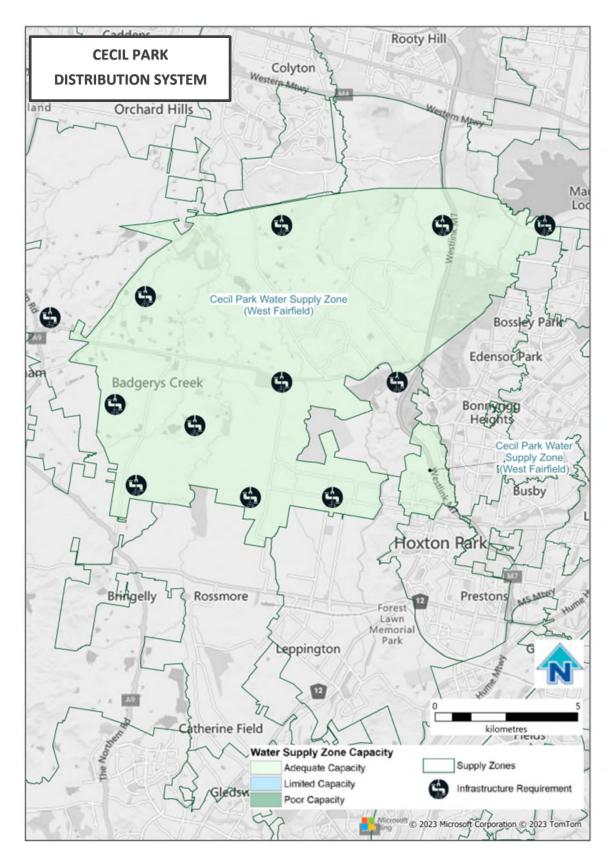

### Prospect South Water Delivery Network Capacity Report

| Name of water delivery system | Prospect South Water Delivery System                                      |  |  |
|-------------------------------|---------------------------------------------------------------------------|--|--|
| Name of distribution system   | Cecil Park Water Distribution System                                      |  |  |
|                               | Liverpool Water Distribution System                                       |  |  |
|                               | Wetherill Park Water Distribution System                                  |  |  |
|                               | Minchinbury Water Distribution System                                     |  |  |
| Map of Network                | f Network https://www.sydneywater.com.au/SW/water-the-environment/how-we- |  |  |
|                               | manage-sydney-s-water/water-network/index.htm                             |  |  |

| System Summary                                              | Projected |       |       |       |
|-------------------------------------------------------------|-----------|-------|-------|-------|
| System Summary                                              | 2026      | 2031  | 2041  | 2051  |
| Demand MDD (ML/d)                                           |           |       |       |       |
| Cecil Park                                                  | 129.8     | 257.0 | 349.9 | 370.3 |
| Bonnyrigg                                                   | 22.9      | 23.3  | 24.2  | 24.8  |
| Carnes Hill                                                 | 13.6      | 13.8  | 14.1  | 14.3  |
| Liverpool, Mt Pritchard, Hammondville, and<br>Voyager Point | 82.4      | 91.6  | 103.6 | 113.4 |
| Wetherill Park                                              | 19.5      | 20.2  | 20.9  | 21.3  |
| Prestons                                                    | 7.3       | 7.6   | 8.3   | 9.0   |
| Minchinbury and Minchinbury Elevated                        | 59.6      | 64.8  | 69.6  | 71.8  |
|                                                             |           |       |       |       |

| Infrastructure requirement and Capacity Constraints |                             |         |                                  |  |  |  |
|-----------------------------------------------------|-----------------------------|---------|----------------------------------|--|--|--|
| Planning<br>Horizon                                 | Infrastructure and Location | Purpose | Approximate Capita<br>Cost (\$m) |  |  |  |
| 2023                                                | Water Network Watermain     | Growth  | \$15.7M                          |  |  |  |
| 2025                                                | Water Network System        | Growth  | \$30.8M                          |  |  |  |
| 2025                                                | Water Network Watermain     | Growth  | \$78.5M                          |  |  |  |
| 2026                                                | Water Network Pumping       | Growth  | \$1.9M                           |  |  |  |
| 2026                                                | Water Network Watermain     | Growth  | \$5.7M                           |  |  |  |
| 2027                                                | Water Network Watermain     | Growth  | \$1.2M                           |  |  |  |
| 2028                                                | Water Network Pumping       | Growth  | \$11M                            |  |  |  |
| 2028                                                | Water Network Watermain     | Growth  | \$6.6M                           |  |  |  |
| 2030                                                | Water Network System        | Growth  | \$1.8M                           |  |  |  |
| 2030                                                | Water Network Watermain     | Growth  | \$52.4M                          |  |  |  |
| 2031                                                | Water Network Watermain     | Growth  | \$14.M                           |  |  |  |
| 2036                                                | Water Network Watermain     | Growth  | \$2.06M                          |  |  |  |