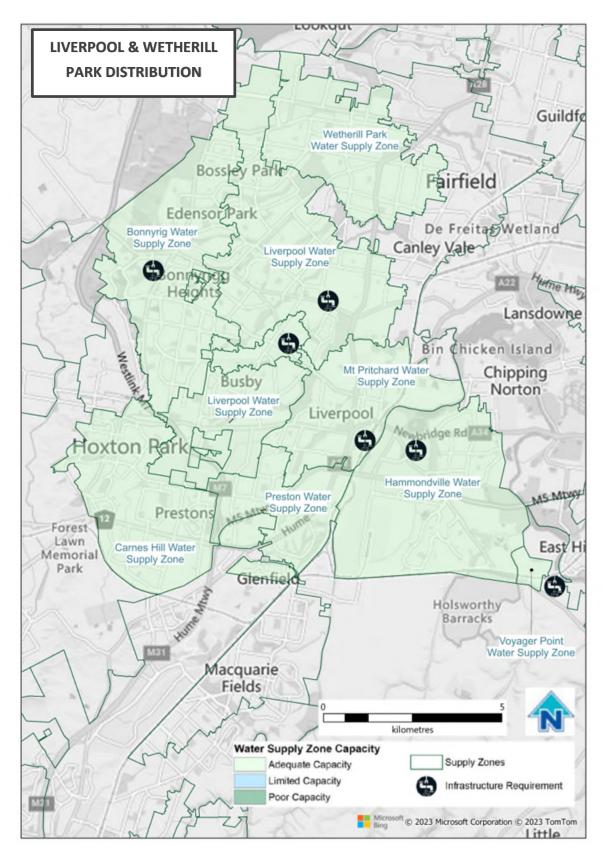

### Prospect South Water Delivery Network Capacity Report

| Name of water delivery system | Prospect South Water Delivery System                                      |  |  |
|-------------------------------|---------------------------------------------------------------------------|--|--|
| Name of distribution system   | Cecil Park Water Distribution System                                      |  |  |
|                               | Liverpool Water Distribution System                                       |  |  |
|                               | Wetherill Park Water Distribution System                                  |  |  |
|                               | Minchinbury Water Distribution System                                     |  |  |
| Map of Network                | f Network https://www.sydneywater.com.au/SW/water-the-environment/how-we- |  |  |
|                               | manage-sydney-s-water/water-network/index.htm                             |  |  |

| System Summary                                              | Projected |       |       |       |
|-------------------------------------------------------------|-----------|-------|-------|-------|
| System Summary                                              | 2026      | 2031  | 2041  | 2051  |
| Demand MDD (ML/d)                                           |           |       |       |       |
| Cecil Park                                                  | 129.8     | 257.0 | 349.9 | 370.3 |
| Bonnyrigg                                                   | 22.9      | 23.3  | 24.2  | 24.8  |
| Carnes Hill                                                 | 13.6      | 13.8  | 14.1  | 14.3  |
| Liverpool, Mt Pritchard, Hammondville, and<br>Voyager Point | 82.4      | 91.6  | 103.6 | 113.4 |
| Wetherill Park                                              | 19.5      | 20.2  | 20.9  | 21.3  |
| Prestons                                                    | 7.3       | 7.6   | 8.3   | 9.0   |
| Minchinbury and Minchinbury Elevated                        | 59.6      | 64.8  | 69.6  | 71.8  |
|                                                             |           |       |       |       |

| Infrastructure requirement and Capacity Constraints |                             |         |                                  |  |  |  |
|-----------------------------------------------------|-----------------------------|---------|----------------------------------|--|--|--|
| Planning<br>Horizon                                 | Infrastructure and Location | Purpose | Approximate Capita<br>Cost (\$m) |  |  |  |
| 2023                                                | Water Network Watermain     | Growth  | \$15.7M                          |  |  |  |
| 2025                                                | Water Network System        | Growth  | \$30.8M                          |  |  |  |
| 2025                                                | Water Network Watermain     | Growth  | \$78.5M                          |  |  |  |
| 2026                                                | Water Network Pumping       | Growth  | \$1.9M                           |  |  |  |
| 2026                                                | Water Network Watermain     | Growth  | \$5.7M                           |  |  |  |
| 2027                                                | Water Network Watermain     | Growth  | \$1.2M                           |  |  |  |
| 2028                                                | Water Network Pumping       | Growth  | \$11M                            |  |  |  |
| 2028                                                | Water Network Watermain     | Growth  | \$6.6M                           |  |  |  |
| 2030                                                | Water Network System        | Growth  | \$1.8M                           |  |  |  |
| 2030                                                | Water Network Watermain     | Growth  | \$52.4M                          |  |  |  |
| 2031                                                | Water Network Watermain     | Growth  | \$14.M                           |  |  |  |
| 2036                                                | Water Network Watermain     | Growth  | \$2.06M                          |  |  |  |