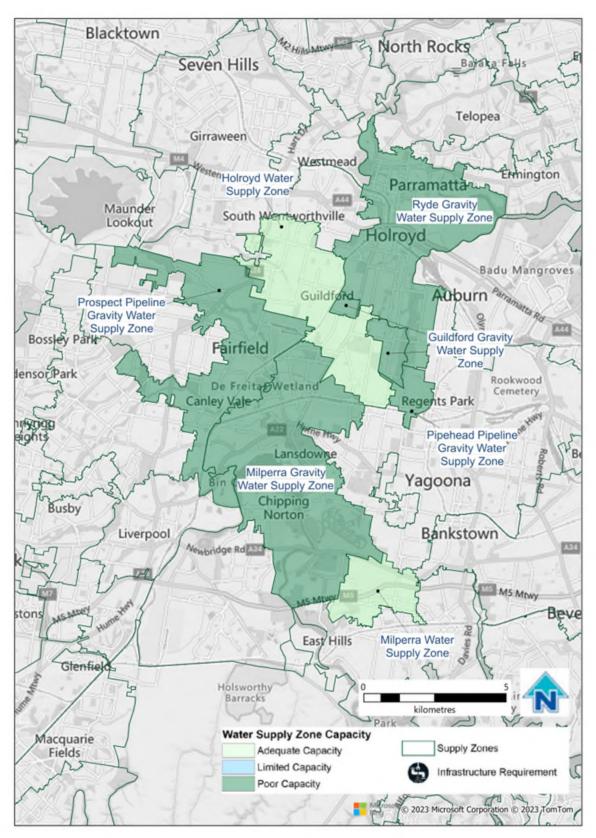

## Prospect East Water Delivery Network Capacity Report

| Name of water delivery system | Prospect East Water Delivery System                             |  |
|-------------------------------|-----------------------------------------------------------------|--|
| Name of distribution system   | Ryde Gravity Water Distribution System                          |  |
|                               | Holroyd Water Distribution System                               |  |
|                               | Prospect Pipeline Water Distribution System                     |  |
|                               | Pipehead Pipeline Water Distribution System                     |  |
| Map of Network                | https://www.sydneywater.com.au/SW/water-the-environment/how-we- |  |
|                               | manage-sydney-s-water/water-network/index.htm                   |  |