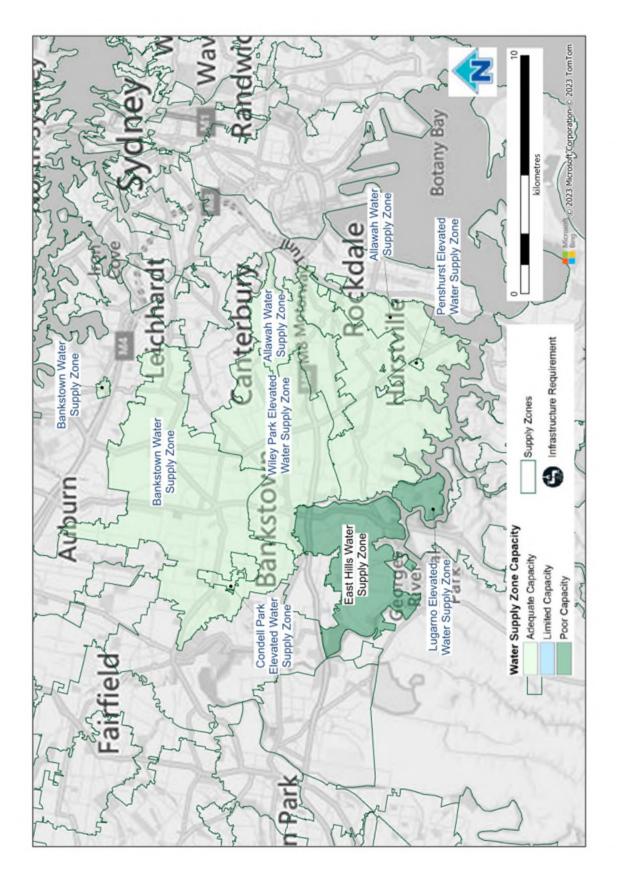

# Potts Hill Water Delivery Network Capacity Report

| Name of water delivery system | Potts Hill Water Delivery System                                |  |  |
|-------------------------------|-----------------------------------------------------------------|--|--|
| Name of distribution system/s | Bankstown Water Distribution System                             |  |  |
| •                             | Southern Water Distribution System                              |  |  |
|                               | East Hills Water Distribution System                            |  |  |
|                               | Eastern Water Distribution                                      |  |  |
|                               | Potts Hill Distribution                                         |  |  |
|                               | Sutherland Distribution System                                  |  |  |
| Map of Network                | https://www.sydneywater.com.au/SW/water-the-environment/how-we- |  |  |
| ·                             | manage-sydney-s-water/water-network/index.htm                   |  |  |

| System Symmony                                  | Projected |       |       |       |
|-------------------------------------------------|-----------|-------|-------|-------|
| System Summary                                  | 2026      | 2031  | 2041  | 2051  |
| Demand MDD (ML/d)                               |           |       |       |       |
| Allawah, Penshurst, Lugarno, and Rockdale       | 106.0     | 111.8 | 119.0 | 122.8 |
| Bankstown and Condell Park                      | 73.5      | 79.1  | 86.6  | 90.1  |
| Wiley Park and East Hills (Elevated)            | 68.5      | 75.3  | 81.9  | 84.1  |
| Centennial Park and Woollahra                   | 99.6      | 105.9 | 111.8 | 116.2 |
| Crown Street and Pyrmont Gravity                | 79.4      | 87.7  | 96.5  | 100.1 |
| Dover Height, Vaucluse and Vaucluse<br>Elevated | 17.8      | 18.1  | 18.5  | 18.9  |
| Maroubra and Randwick                           | 38.4      | 40.3  | 41.7  | 43.0  |
| Waverly, Waverly Elevated and Bellevue Hill     | 49.7      | 50.7  | 52.6  | 54.3  |
| Ashfield and Petersham (Elevated)               | 71.9      | 75.1  | 79.2  | 81.6  |
| Botany Gravity                                  | 61.8      | 65.5  | 68.0  | 69.8  |
| Canterbury and Marrickville                     | 51.4      | 58.1  | 64.5  | 65.7  |
| Sutherland                                      | 65.1      | 67.5  | 71.7  | 74.7  |

|                     | Infrastructure requirement and Capacity Constraints |         |                                   |  |  |  |
|---------------------|-----------------------------------------------------|---------|-----------------------------------|--|--|--|
| Planning<br>Horizon | Infrastructure and Location                         | Purpose | Approximate<br>Capital Cost (\$m) |  |  |  |
| 2026                | Water Network System                                | Growth  | \$9.2M                            |  |  |  |
| 2026                | Water Network Watermain                             | Growth  | \$0.05M                           |  |  |  |
| 2028                | Water Network System                                | Growth  | \$10.2M                           |  |  |  |
| 2031                | Water Network System                                | Growth  | \$12.6M                           |  |  |  |
| 2041                | Water Network System                                | Growth  | \$31M                             |  |  |  |
| 2051                | Water Network System                                | Growth  | \$16.9M                           |  |  |  |