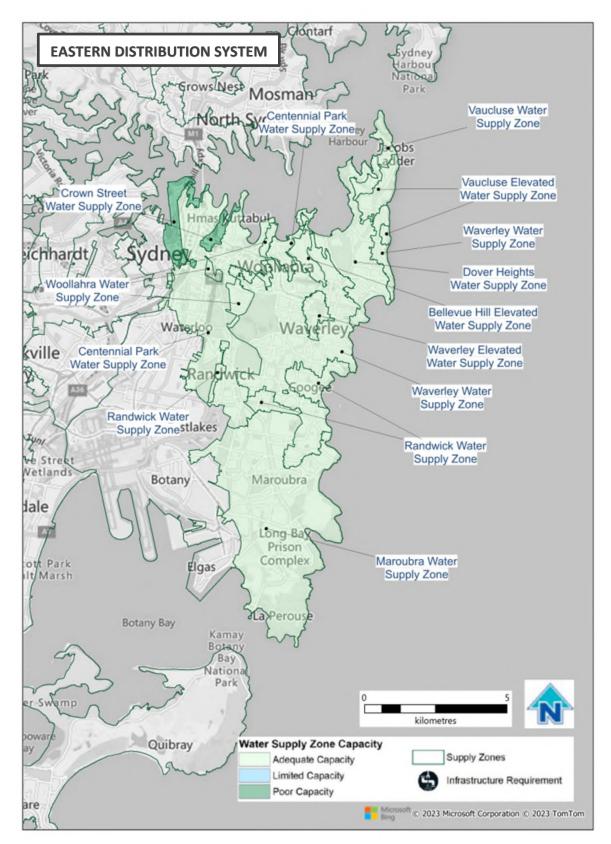

# Potts Hill Water Delivery Network Capacity Report

| Name of water delivery system | Potts Hill Water Delivery System                                |  |  |
|-------------------------------|-----------------------------------------------------------------|--|--|
| Name of distribution system/s | Bankstown Water Distribution System                             |  |  |
| •                             | Southern Water Distribution System                              |  |  |
|                               | East Hills Water Distribution System                            |  |  |
|                               | Eastern Water Distribution                                      |  |  |
|                               | Potts Hill Distribution                                         |  |  |
|                               | Sutherland Distribution System                                  |  |  |
| Map of Network                | https://www.sydneywater.com.au/SW/water-the-environment/how-we- |  |  |
| ·                             | manage-sydney-s-water/water-network/index.htm                   |  |  |

| System Symmony                                  | Projected |       |       |       |
|-------------------------------------------------|-----------|-------|-------|-------|
| System Summary                                  | 2026      | 2031  | 2041  | 2051  |
| Demand MDD (ML/d)                               |           |       |       |       |
| Allawah, Penshurst, Lugarno, and Rockdale       | 106.0     | 111.8 | 119.0 | 122.8 |
| Bankstown and Condell Park                      | 73.5      | 79.1  | 86.6  | 90.1  |
| Wiley Park and East Hills (Elevated)            | 68.5      | 75.3  | 81.9  | 84.1  |
| Centennial Park and Woollahra                   | 99.6      | 105.9 | 111.8 | 116.2 |
| Crown Street and Pyrmont Gravity                | 79.4      | 87.7  | 96.5  | 100.1 |
| Dover Height, Vaucluse and Vaucluse<br>Elevated | 17.8      | 18.1  | 18.5  | 18.9  |
| Maroubra and Randwick                           | 38.4      | 40.3  | 41.7  | 43.0  |
| Waverly, Waverly Elevated and Bellevue Hill     | 49.7      | 50.7  | 52.6  | 54.3  |
| Ashfield and Petersham (Elevated)               | 71.9      | 75.1  | 79.2  | 81.6  |
| Botany Gravity                                  | 61.8      | 65.5  | 68.0  | 69.8  |
| Canterbury and Marrickville                     | 51.4      | 58.1  | 64.5  | 65.7  |
| Sutherland                                      | 65.1      | 67.5  | 71.7  | 74.7  |

|                     | Infrastructure requirement and Capacity Constraints |         |                                   |  |  |  |
|---------------------|-----------------------------------------------------|---------|-----------------------------------|--|--|--|
| Planning<br>Horizon | Infrastructure and Location                         | Purpose | Approximate<br>Capital Cost (\$m) |  |  |  |
| 2026                | Water Network System                                | Growth  | \$9.2M                            |  |  |  |
| 2026                | Water Network Watermain                             | Growth  | \$0.05M                           |  |  |  |
| 2028                | Water Network System                                | Growth  | \$10.2M                           |  |  |  |
| 2031                | Water Network System                                | Growth  | \$12.6M                           |  |  |  |
| 2041                | Water Network System                                | Growth  | \$31M                             |  |  |  |
| 2051                | Water Network System                                | Growth  | \$16.9M                           |  |  |  |