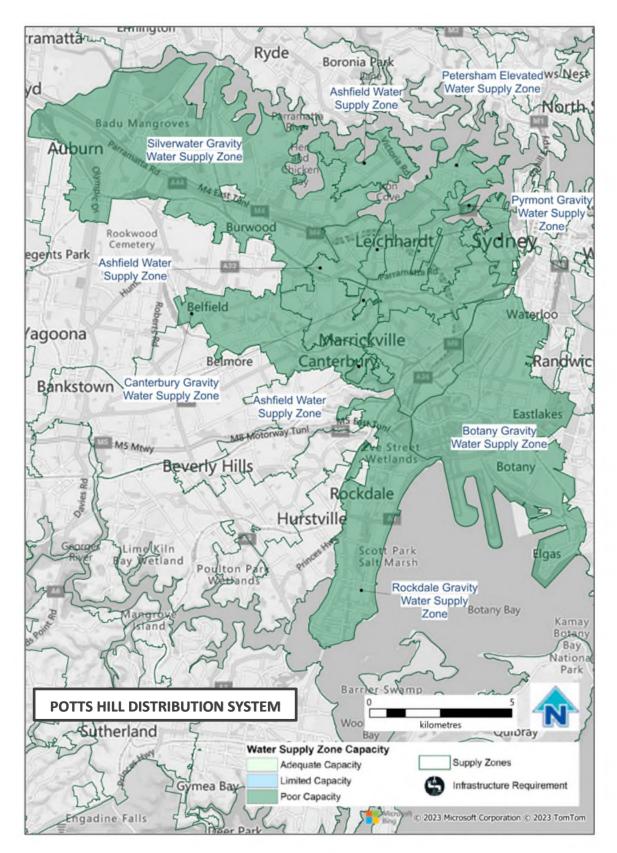

# Potts Hill Water Delivery Network Capacity Report

| Name of water delivery system | Potts Hill Water Delivery System                                |  |  |
|-------------------------------|-----------------------------------------------------------------|--|--|
| Name of distribution system/s | Bankstown Water Distribution System                             |  |  |
| •                             | Southern Water Distribution System                              |  |  |
|                               | East Hills Water Distribution System                            |  |  |
|                               | Eastern Water Distribution                                      |  |  |
|                               | Potts Hill Distribution                                         |  |  |
|                               | Sutherland Distribution System                                  |  |  |
| Map of Network                | https://www.sydneywater.com.au/SW/water-the-environment/how-we- |  |  |
| ·                             | manage-sydney-s-water/water-network/index.htm                   |  |  |

| System Symmony                                  | Projected |       |       |       |
|-------------------------------------------------|-----------|-------|-------|-------|
| System Summary                                  | 2026      | 2031  | 2041  | 2051  |
| Demand MDD (ML/d)                               |           |       |       |       |
| Allawah, Penshurst, Lugarno, and Rockdale       | 106.0     | 111.8 | 119.0 | 122.8 |
| Bankstown and Condell Park                      | 73.5      | 79.1  | 86.6  | 90.1  |
| Wiley Park and East Hills (Elevated)            | 68.5      | 75.3  | 81.9  | 84.1  |
| Centennial Park and Woollahra                   | 99.6      | 105.9 | 111.8 | 116.2 |
| Crown Street and Pyrmont Gravity                | 79.4      | 87.7  | 96.5  | 100.1 |
| Dover Height, Vaucluse and Vaucluse<br>Elevated | 17.8      | 18.1  | 18.5  | 18.9  |
| Maroubra and Randwick                           | 38.4      | 40.3  | 41.7  | 43.0  |
| Waverly, Waverly Elevated and Bellevue Hill     | 49.7      | 50.7  | 52.6  | 54.3  |
| Ashfield and Petersham (Elevated)               | 71.9      | 75.1  | 79.2  | 81.6  |
| Botany Gravity                                  | 61.8      | 65.5  | 68.0  | 69.8  |
| Canterbury and Marrickville                     | 51.4      | 58.1  | 64.5  | 65.7  |
| Sutherland                                      | 65.1      | 67.5  | 71.7  | 74.7  |

|                     | Infrastructure requirement and Capacity Constraints |         |                                   |  |  |  |
|---------------------|-----------------------------------------------------|---------|-----------------------------------|--|--|--|
| Planning<br>Horizon | Infrastructure and Location                         | Purpose | Approximate<br>Capital Cost (\$m) |  |  |  |
| 2026                | Water Network System                                | Growth  | \$9.2M                            |  |  |  |
| 2026                | Water Network Watermain                             | Growth  | \$0.05M                           |  |  |  |
| 2028                | Water Network System                                | Growth  | \$10.2M                           |  |  |  |
| 2031                | Water Network System                                | Growth  | \$12.6M                           |  |  |  |
| 2041                | Water Network System                                | Growth  | \$31M                             |  |  |  |
| 2051                | Water Network System                                | Growth  | \$16.9M                           |  |  |  |