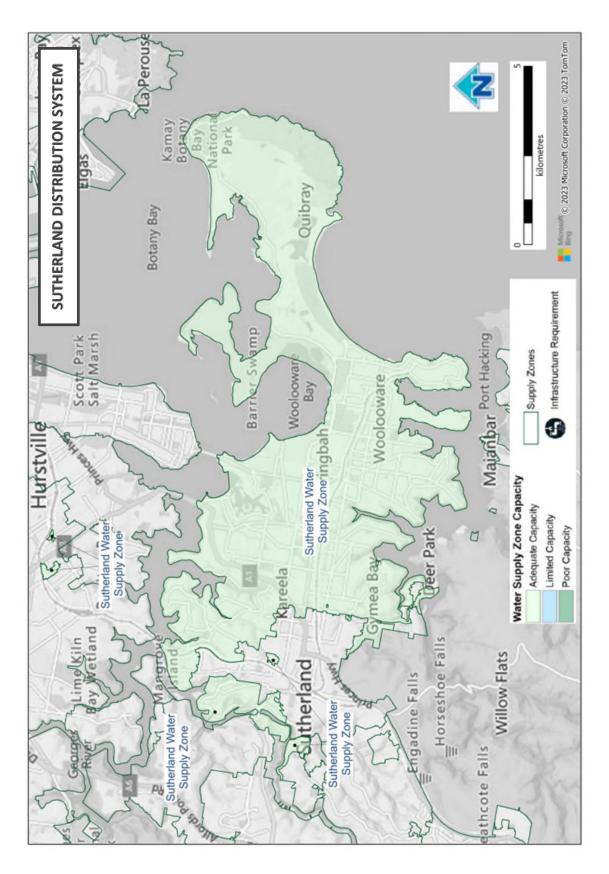

# Potts Hill Water Delivery Network Capacity Report

| Name of water delivery system | Potts Hill Water Delivery System                                |  |  |
|-------------------------------|-----------------------------------------------------------------|--|--|
| Name of distribution system/s | Bankstown Water Distribution System                             |  |  |
| •                             | Southern Water Distribution System                              |  |  |
|                               | East Hills Water Distribution System                            |  |  |
|                               | Eastern Water Distribution                                      |  |  |
|                               | Potts Hill Distribution                                         |  |  |
|                               | Sutherland Distribution System                                  |  |  |
| Map of Network                | https://www.sydneywater.com.au/SW/water-the-environment/how-we- |  |  |
| ·                             | manage-sydney-s-water/water-network/index.htm                   |  |  |

| System Symmony                                  | Projected |       |       |       |
|-------------------------------------------------|-----------|-------|-------|-------|
| System Summary                                  | 2026      | 2031  | 2041  | 2051  |
| Demand MDD (ML/d)                               |           |       |       |       |
| Allawah, Penshurst, Lugarno, and Rockdale       | 106.0     | 111.8 | 119.0 | 122.8 |
| Bankstown and Condell Park                      | 73.5      | 79.1  | 86.6  | 90.1  |
| Wiley Park and East Hills (Elevated)            | 68.5      | 75.3  | 81.9  | 84.1  |
| Centennial Park and Woollahra                   | 99.6      | 105.9 | 111.8 | 116.2 |
| Crown Street and Pyrmont Gravity                | 79.4      | 87.7  | 96.5  | 100.1 |
| Dover Height, Vaucluse and Vaucluse<br>Elevated | 17.8      | 18.1  | 18.5  | 18.9  |
| Maroubra and Randwick                           | 38.4      | 40.3  | 41.7  | 43.0  |
| Waverly, Waverly Elevated and Bellevue Hill     | 49.7      | 50.7  | 52.6  | 54.3  |
| Ashfield and Petersham (Elevated)               | 71.9      | 75.1  | 79.2  | 81.6  |
| Botany Gravity                                  | 61.8      | 65.5  | 68.0  | 69.8  |
| Canterbury and Marrickville                     | 51.4      | 58.1  | 64.5  | 65.7  |
| Sutherland                                      | 65.1      | 67.5  | 71.7  | 74.7  |

|                     | Infrastructure requirement and Capacity Constraints |         |                                   |  |  |  |
|---------------------|-----------------------------------------------------|---------|-----------------------------------|--|--|--|
| Planning<br>Horizon | Infrastructure and Location                         | Purpose | Approximate<br>Capital Cost (\$m) |  |  |  |
| 2026                | Water Network System                                | Growth  | \$9.2M                            |  |  |  |
| 2026                | Water Network Watermain                             | Growth  | \$0.05M                           |  |  |  |
| 2028                | Water Network System                                | Growth  | \$10.2M                           |  |  |  |
| 2031                | Water Network System                                | Growth  | \$12.6M                           |  |  |  |
| 2041                | Water Network System                                | Growth  | \$31M                             |  |  |  |
| 2051                | Water Network System                                | Growth  | \$16.9M                           |  |  |  |