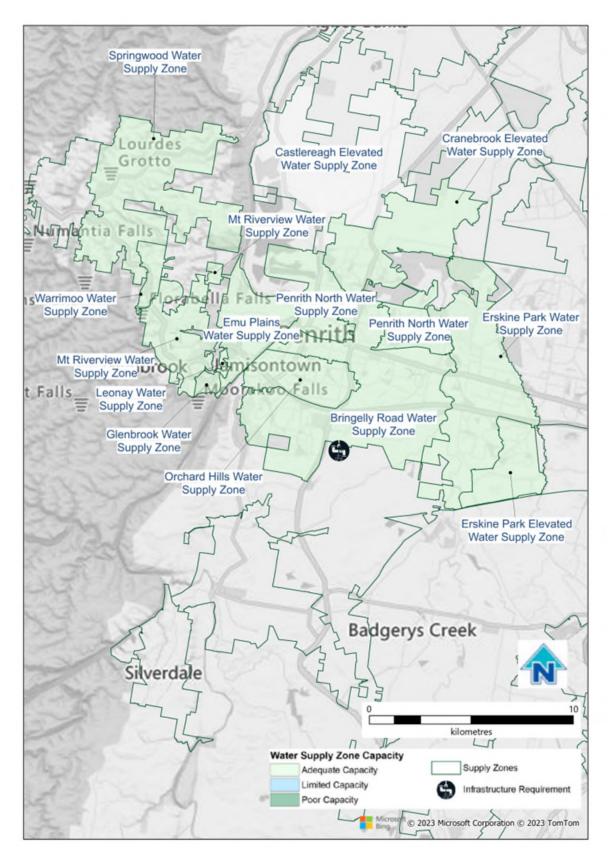

## Orchard Hills Water Delivery Network Capacity Report

| Name of water delivery system | Orchard Hills Water Delivery System                               |  |  |
|-------------------------------|-------------------------------------------------------------------|--|--|
| Name of distribution system   | Orchard Hills Water Distribution System                           |  |  |
| Map of Network                | rk https://www.sydneywater.com.au/SW/water-the-environment/how-we |  |  |
|                               | manage-sydney-s-water/water-network/index.htm                     |  |  |