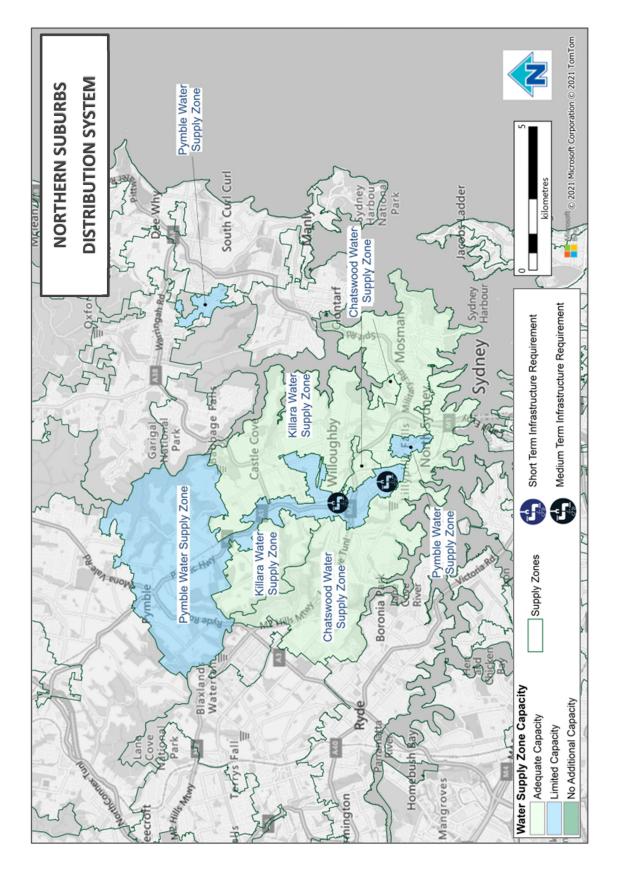

## Northern Suburbs Water Distribution Network Capacity Report

| Name of water delivery system | Ryde Water Delivery System                                                                                       |  |  |
|-------------------------------|------------------------------------------------------------------------------------------------------------------|--|--|
| Name of distribution system   | Northern Suburbs Water Distribution System                                                                       |  |  |
| Name of water supply zone/s   | Chatswood Water Network<br>Killara Water Network<br>Pymble Water Network                                         |  |  |
| Map of Network                | https://www.sydneywater.com.au/SW/water-the-environment/how-we-<br>manage-sydney-s-water/water-network/index.htm |  |  |

| Infrastructure requirement and Capacity Constraints |                                        |                 |                                   |  |  |
|-----------------------------------------------------|----------------------------------------|-----------------|-----------------------------------|--|--|
| Planning<br>Horizon                                 |                                        | Purpose         | Approximate Capital<br>Cost (\$m) |  |  |
| 2026                                                | Duplication of pressure reducing valve | Network upgrade | 0.5                               |  |  |
| 2026                                                | Duplication of reticulated main        | Network upgrade | 1-2                               |  |  |
|                                                     |                                        |                 |                                   |  |  |