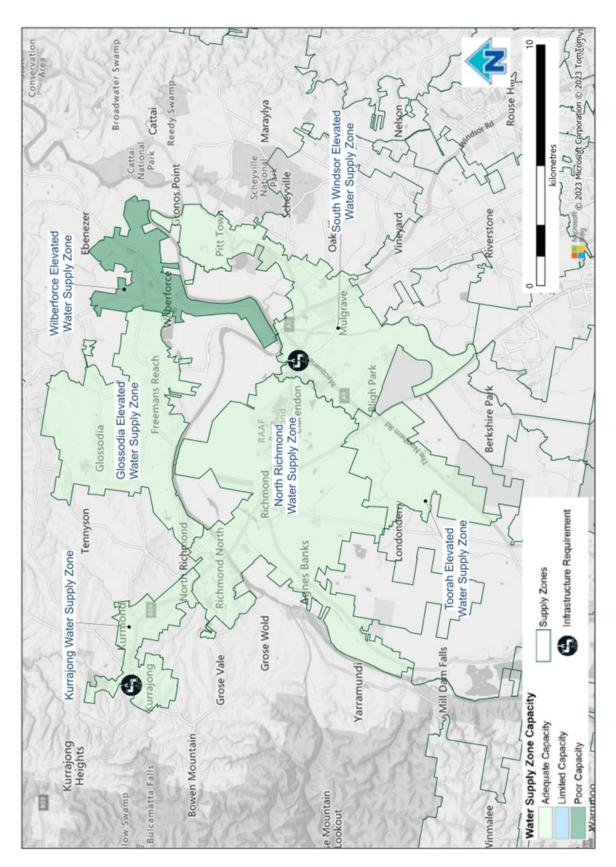

## North Richmond Water Delivery Network Capacity Report

| Name of water delivery system | North Richmond Water Delivery System                            |
|-------------------------------|-----------------------------------------------------------------|
| Name of distribution system   | North Richmond Water Distribution System                        |
| Name of water supply zone/s   | Glossodia Elevated Water Network                                |
|                               | Kurrajong Water Network                                         |
|                               | North Richmond Water Network                                    |
|                               | South Windsor Elevated and Toorah Water Network                 |
|                               | Wilberforce Elevated Water Network                              |
| Map of Network                | https://www.sydneywater.com.au/SW/water-the-environment/how-we- |
| ·                             | manage-sydney-s-water/water-network/index.htm                   |

| Infrastructure requirement and Capacity Constraints |                             |         |                               |  |  |  |
|-----------------------------------------------------|-----------------------------|---------|-------------------------------|--|--|--|
| Planning<br>Horizon                                 | Infrastructure and Location | Purpose | Approximate Capita Cost (\$m) |  |  |  |
| 2026                                                | Water Network Pumping       | Growth  | \$24.1M                       |  |  |  |
| 2026                                                | Water Network Watermain     | Growth  | \$11.6M                       |  |  |  |
| 2036                                                | Water Network Watermain     | Growth  | \$16.8M                       |  |  |  |
| 2046                                                | Water Network Watermain     | Growth  | \$16M                         |  |  |  |
| 2051                                                | Water Network Watermain     | Growth  | \$8.4M                        |  |  |  |