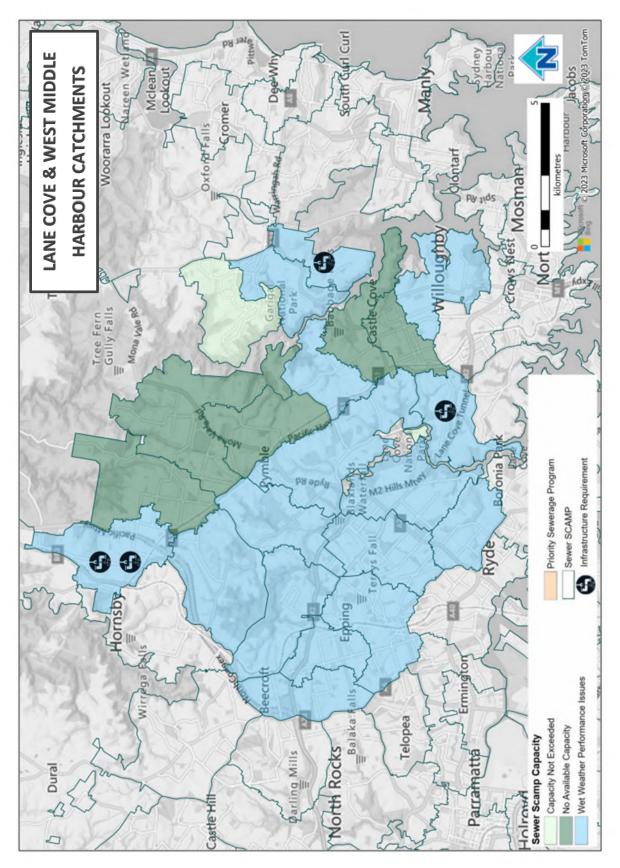

|  |  |  |
|---------------------------------------------------------------------------------------------------|--|--|--|--|
| Refer to Growth Servicing Plan 2022-2027:                                                         |  |  |  |  |
| https://www.sydpeywater.com.au/plumbing-building-developing/developing/growth-servicing-plan.html |  |  |  |  |

\*Approximated storage is used as an indicator of system upgrade requirements, but these would be subjected to an options assessment to identify a preferred solution.

© June 2023 Sydney Water



### North Head Wastewater Network Capacity Report



#### © June 2023 Sydney Water

# Sydney WATER

### North Head Wastewater Network Capacity Report



#### © June 2023 Sydney Water

## Sydney WAT ~R

North Head Wastewater Network Capacity Report



© June 2023 Sydney Water

## Sydney WATER



© June 2023 Sydney Water





© June 2023 Sydney Water