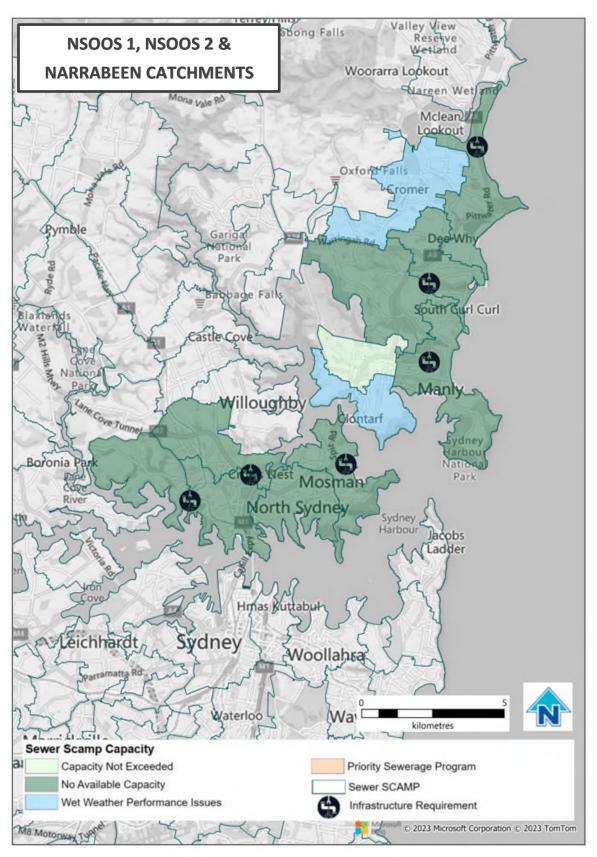

rther investigations                                                                            |  |  |  |  |
|---------------------------------------------------------------------------------------------------|--|--|--|--|
| Refer to Growth Servicing Plan 2022-2027:                                                         |  |  |  |  |
| https://www.sydpeywater.com.au/plumbing-building-developing/developing/growth-servicing-plan.html |  |  |  |  |

\*Approximated storage is used as an indicator of system upgrade requirements, but these would be subjected to an options assessment to identify a preferred solution.

© June 2023 Sydney Water



### North Head Wastewater Network Capacity Report



#### © June 2023 Sydney Water

# Sydney WATER

### North Head Wastewater Network Capacity Report



#### © June 2023 Sydney Water

## Sydney WAT ~R

North Head Wastewater Network Capacity Report



© June 2023 Sydney Water

## Sydney WATER



© June 2023 Sydney Water





© June 2023 Sydney Water