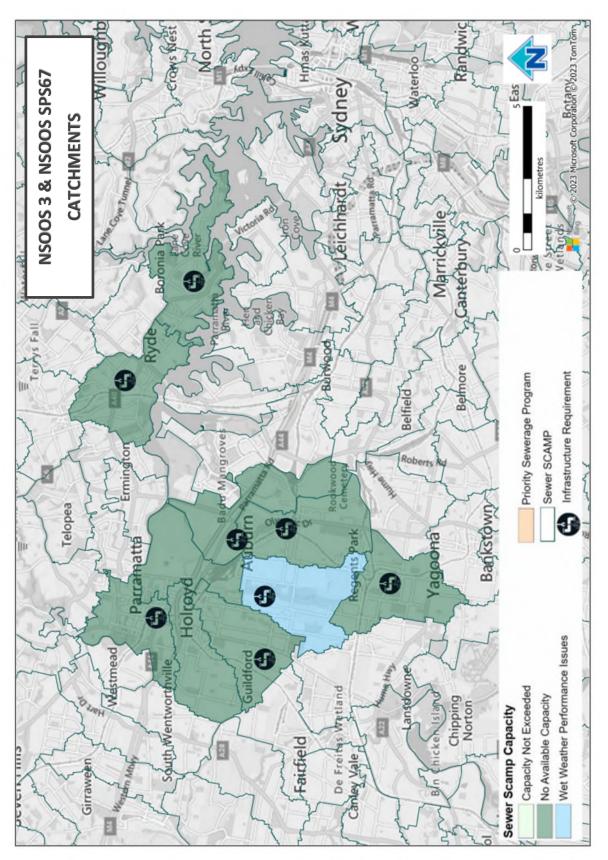

-------------------------------------------------------------------|--|--|--|--|
| Refer to Growth Servicing Plan 2022-2027:                                                         |  |  |  |  |
| https://www.sydpeywater.com.au/plumbing-building-developing/developing/growth-servicing-plan.html |  |  |  |  |

\*Approximated storage is used as an indicator of system upgrade requirements, but these would be subjected to an options assessment to identify a preferred solution.

© June 2023 Sydney Water



### North Head Wastewater Network Capacity Report



#### © June 2023 Sydney Water

# Sydney WATER

### North Head Wastewater Network Capacity Report



#### © June 2023 Sydney Water

## Sydney WAT ~R

North Head Wastewater Network Capacity Report



© June 2023 Sydney Water

## Sydney WATER



© June 2023 Sydney Water





© June 2023 Sydney Water