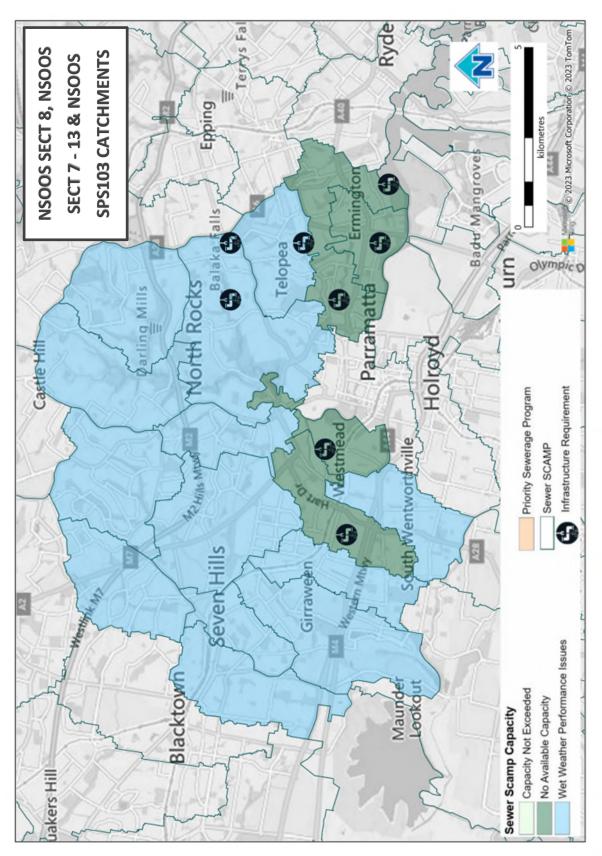

-------------------------------------|--|--|--|--|
| Refer to Growth Servicing Plan 2022-2027:                                                         |  |  |  |  |
| https://www.sydpeywater.com.au/plumbing-building-developing/developing/growth-servicing-plan.html |  |  |  |  |

\*Approximated storage is used as an indicator of system upgrade requirements, but these would be subjected to an options assessment to identify a preferred solution.

© June 2023 Sydney Water



### North Head Wastewater Network Capacity Report



#### © June 2023 Sydney Water

# Sydney WATER

### North Head Wastewater Network Capacity Report



#### © June 2023 Sydney Water

## Sydney WAT ~R

North Head Wastewater Network Capacity Report



© June 2023 Sydney Water

## Sydney WATER



© June 2023 Sydney Water





© June 2023 Sydney Water