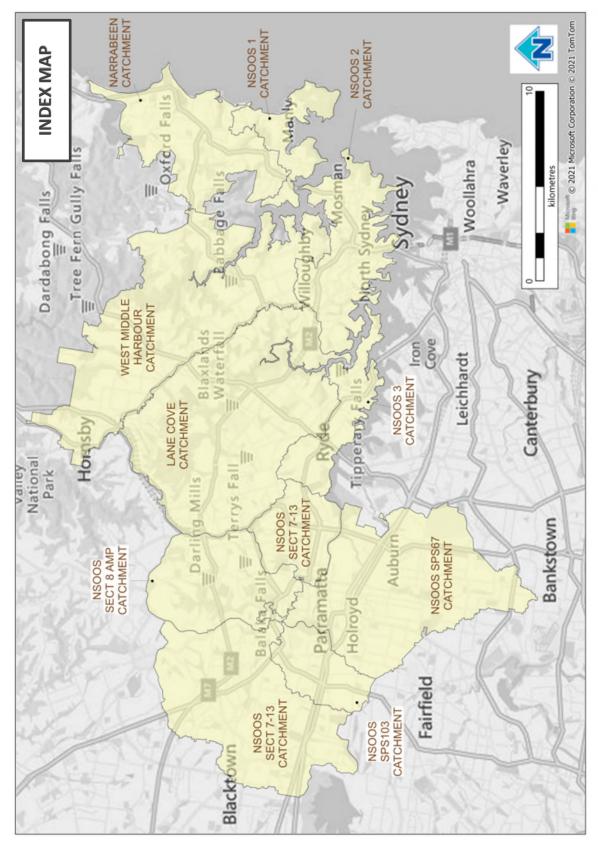

|

### Information sources, where publicly available N/A (not publicly available)

| Further investigations                                                                            |  |  |  |  |
|---------------------------------------------------------------------------------------------------|--|--|--|--|
| Refer to Growth Servicing Plan 2022-2027:                                                         |  |  |  |  |
| https://www.sydpeywater.com.au/plumbing-building-developing/developing/growth-servicing-plan.html |  |  |  |  |

\*Approximated storage is used as an indicator of system upgrade requirements, but these would be subjected to an options assessment to identify a preferred solution.

© June 2023 Sydney Water



### North Head Wastewater Network Capacity Report



#### © June 2023 Sydney Water

# Sydney WATER

### North Head Wastewater Network Capacity Report



#### © June 2023 Sydney Water

## Sydney WAT ~R

North Head Wastewater Network Capacity Report



© June 2023 Sydney Water

## Sydney WATER



© June 2023 Sydney Water





© June 2023 Sydney Water