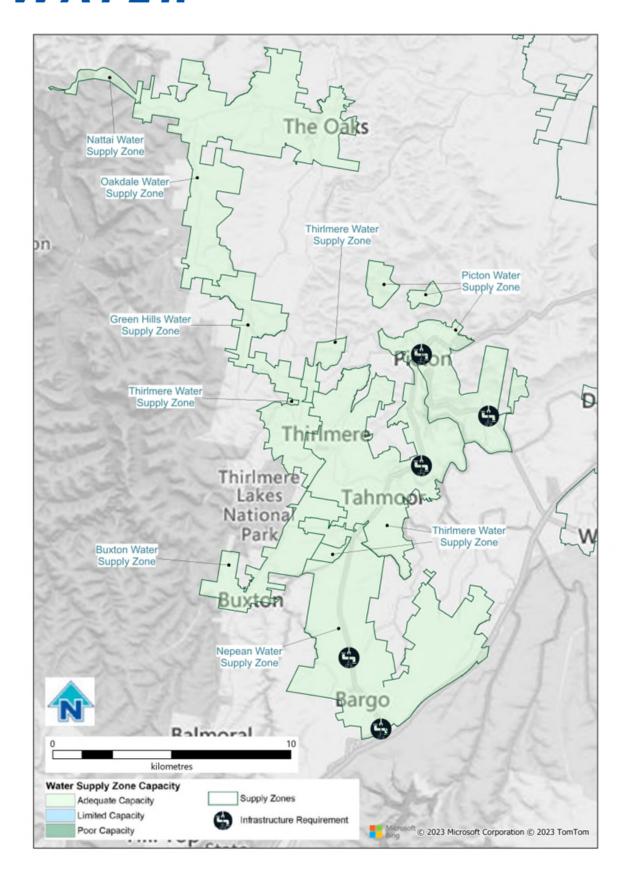

## Nepean Water Delivery Network Capacity Report

| Name of water delivery system | Nepean Water Delivery System                                                  |  |  |
|-------------------------------|-------------------------------------------------------------------------------|--|--|
| Name of distribution system   | Nepean Water Distribution System                                              |  |  |
| Name of water supply zone/s   | Buxton, Green Hills, Nepean, Oakdale and Nattai, Picton, and Thirlmere Supply |  |  |
|                               | Zones                                                                         |  |  |
| Map of Network                | https://www.sydneywater.com.au/SW/water-the-environment/how-we-               |  |  |
| ·                             | manage-sydney-s-water/water-network/index.htm                                 |  |  |

| System Summary                                                                         | Projected |      |      |      |
|----------------------------------------------------------------------------------------|-----------|------|------|------|
|                                                                                        | 2021      | 2026 | 2036 | 2046 |
| Demand MDD (ML/d)                                                                      |           |      |      |      |
| Buxton, Green Hills, Nepean, Oakdale and<br>Nattai, Picton, and Thirlmere Supply Zones | 24.9      | 27.7 | 30.1 | 32.1 |
|                                                                                        |           |      |      |      |

| Infrastructure requirement and Capacity Constraints |                                                                                                                                                    |                                                                                                                                                                                               |  |  |  |
|-----------------------------------------------------|----------------------------------------------------------------------------------------------------------------------------------------------------|-----------------------------------------------------------------------------------------------------------------------------------------------------------------------------------------------|--|--|--|
| Infrastructure and Location                         | Purpose                                                                                                                                            | Approximate Capital Cost (\$m)                                                                                                                                                                |  |  |  |
| Water Network Pumping                               | Growth                                                                                                                                             | \$4.1M                                                                                                                                                                                        |  |  |  |
| Water Network Watermain                             | Growth                                                                                                                                             | \$17.5M                                                                                                                                                                                       |  |  |  |
| Water Network Reservoir                             | Growth                                                                                                                                             | \$2.9M                                                                                                                                                                                        |  |  |  |
| Water Network Watermain                             | Growth                                                                                                                                             | \$76.7M                                                                                                                                                                                       |  |  |  |
| Water Network Watermain                             | Growth                                                                                                                                             | \$14.4M                                                                                                                                                                                       |  |  |  |
| Water Network Watermain                             | Growth                                                                                                                                             | \$35.6M                                                                                                                                                                                       |  |  |  |
|                                                     | Infrastructure and Location  Water Network Pumping Water Network Watermain Water Network Reservoir Water Network Watermain Water Network Watermain | Infrastructure and Location Purpose  Water Network Pumping Growth Water Network Watermain Growth Water Network Reservoir Growth Water Network Watermain Growth Water Network Watermain Growth |  |  |  |