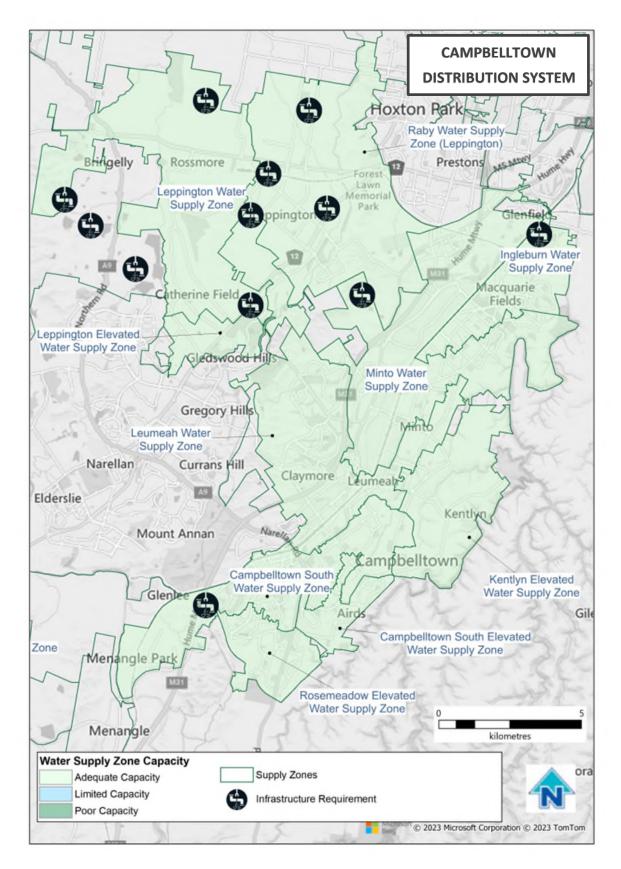

| Sustain Sumanani                      | Projected |       |       |       |
|---------------------------------------|-----------|-------|-------|-------|
| System Summary                        | 2026      | 2031  | 2041  | 2051  |
| Demand MDD (ML/d)                     |           |       |       |       |
| Appin                                 | 17.9      | 19.5  | 30.9  | 47.5  |
| Campbelltown South Elevated           | 5.8       | 6.1   | 6.1   | 6.2   |
| Campbelltown South                    | 19.4      | 26.6  | 28.3  | 28.4  |
| Ingleburn                             | 11.3      | 13.1  | 13.9  | 13.9  |
| Kentlyn Elevated                      | 3.7       | 3.8   | 3.8   | 3.8   |
| Leppington, Leppington Elevated, Raby | 58.5      | 118.6 | 193.0 | 249.1 |
| Narellan South / Camden Park          | 59.5      | 66.0  | 70.7  | 72.2  |
| Rosemeadow                            | 7.2       | 7.2   | 7.3   | 7.4   |
|                                       |           |       |       |       |

|                     | Infrastructure requirement and Capacity Constraints |         |                                |  |  |  |
|---------------------|-----------------------------------------------------|---------|--------------------------------|--|--|--|
| Planning<br>Horizon | Infrastructure and Location                         | Purpose | Approximate Capital Cost (\$m) |  |  |  |
| 2023                | Water Network Reservoir                             | Growth  | \$18.7M                        |  |  |  |
| 2023                | Water Network Watermain                             | Growth  | \$14.4M                        |  |  |  |
| 2024                | Water Network Watermain                             | Growth  | \$17.9M                        |  |  |  |
| 2025                | Water Network System                                | Growth  | \$11.9M                        |  |  |  |
| 2026                | Water Network Reservoir                             | Growth  | \$20.7M                        |  |  |  |
| 2026                | Water Network Watermain                             | Growth  | \$216.3M                       |  |  |  |
| 2027                | Water Network Watermain                             | Growth  | \$11.8M                        |  |  |  |
| 2028                | Water Network Watermain                             | Growth  | \$2.98M                        |  |  |  |
| 2030                | Water Network System                                | Growth  | \$35.8M                        |  |  |  |
| 2030                | Water Network Watermain                             | Growth  | \$111.4M                       |  |  |  |
| 2031                | Water Network Pumping                               | Growth  | \$23.2M                        |  |  |  |
| 2031                | Water Network Reservoir                             | Growth  | \$9.2M                         |  |  |  |
| 2031                | Water Network Watermain                             | Growth  | \$5.7M                         |  |  |  |
| 2036                | Water Network Pumping                               | Growth  | \$38.8M                        |  |  |  |
| 2036                | Water Network Watermain                             | Growth  | \$7.27M                        |  |  |  |
| 2041                | Water Network Watermain                             | Growth  | \$98.8M                        |  |  |  |
| 2046                | Water Network Reservoir                             | Growth  | \$20.8M                        |  |  |  |
| 2046                | Water Network Watermain                             | Growth  | \$98.7M                        |  |  |  |