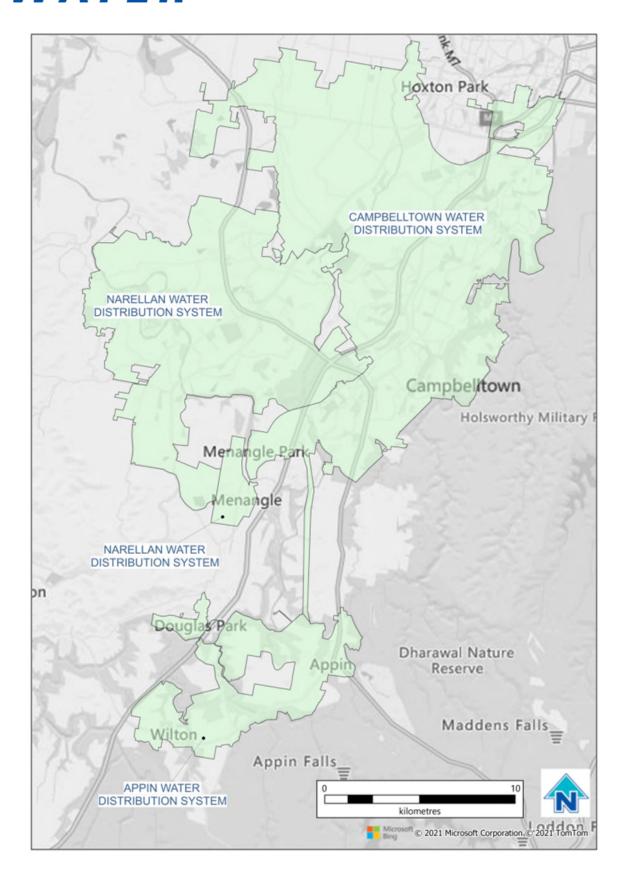

# **Macarthur Water Delivery Network Capacity Report**

| Name of water delivery system | Macarthur Water Delivery System                                 |
|-------------------------------|-----------------------------------------------------------------|
| Name of distribution system   | Appin Water Distribution System                                 |
|                               | Campbelltown Water Distribution System                          |
|                               | Narellan Water Distribution System                              |
| Map of Network                | https://www.sydneywater.com.au/SW/water-the-environment/how-we- |
|                               | manage-sydney-s-water/water-network/index.htm                   |