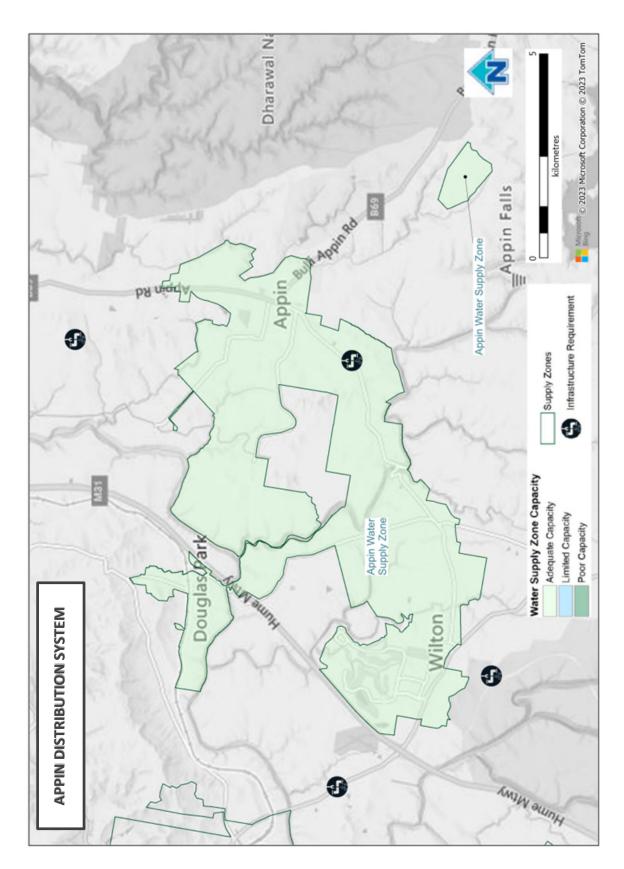

| Sustain Sumanani                      | Projected |       |       |       |
|---------------------------------------|-----------|-------|-------|-------|
| System Summary                        | 2026      | 2031  | 2041  | 2051  |
| Demand MDD (ML/d)                     |           |       |       |       |
| Appin                                 | 17.9      | 19.5  | 30.9  | 47.5  |
| Campbelltown South Elevated           | 5.8       | 6.1   | 6.1   | 6.2   |
| Campbelltown South                    | 19.4      | 26.6  | 28.3  | 28.4  |
| Ingleburn                             | 11.3      | 13.1  | 13.9  | 13.9  |
| Kentlyn Elevated                      | 3.7       | 3.8   | 3.8   | 3.8   |
| Leppington, Leppington Elevated, Raby | 58.5      | 118.6 | 193.0 | 249.1 |
| Narellan South / Camden Park          | 59.5      | 66.0  | 70.7  | 72.2  |
| Rosemeadow                            | 7.2       | 7.2   | 7.3   | 7.4   |
|                                       |           |       |       |       |