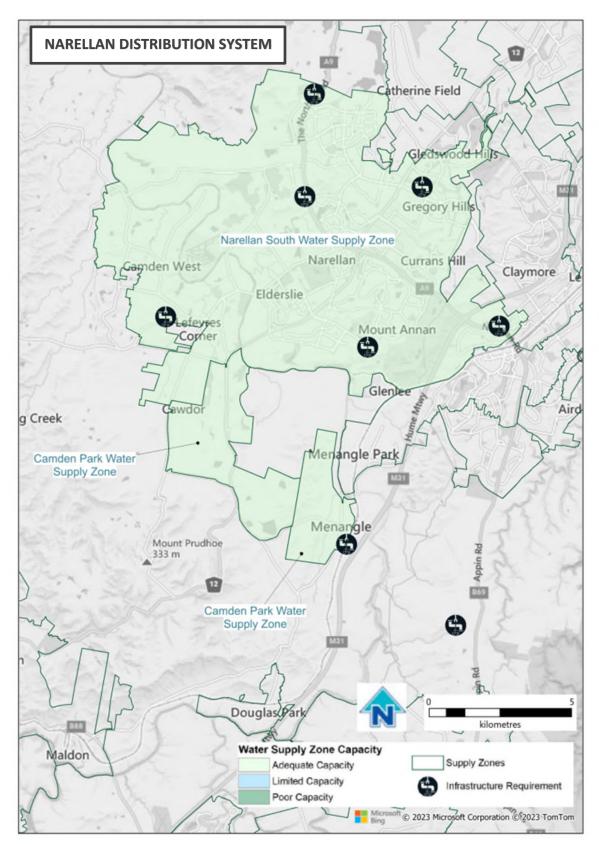

| Sustain Sumanani                      | Projected |       |       |       |
|---------------------------------------|-----------|-------|-------|-------|
| System Summary                        | 2026      | 2031  | 2041  | 2051  |
| Demand MDD (ML/d)                     |           |       |       |       |
| Appin                                 | 17.9      | 19.5  | 30.9  | 47.5  |
| Campbelltown South Elevated           | 5.8       | 6.1   | 6.1   | 6.2   |
| Campbelltown South                    | 19.4      | 26.6  | 28.3  | 28.4  |
| Ingleburn                             | 11.3      | 13.1  | 13.9  | 13.9  |
| Kentlyn Elevated                      | 3.7       | 3.8   | 3.8   | 3.8   |
| Leppington, Leppington Elevated, Raby | 58.5      | 118.6 | 193.0 | 249.1 |
| Narellan South / Camden Park          | 59.5      | 66.0  | 70.7  | 72.2  |
| Rosemeadow                            | 7.2       | 7.2   | 7.3   | 7.4   |
|                                       |           |       |       |       |

|                     | Infrastructure requirement and Capacity Constraints |         |                                |  |  |  |
|---------------------|-----------------------------------------------------|---------|--------------------------------|--|--|--|
| Planning<br>Horizon | Infrastructure and Location                         | Purpose | Approximate Capital Cost (\$m) |  |  |  |
| 2023                | Water Network Reservoir                             | Growth  | \$18.7M                        |  |  |  |
| 2023                | Water Network Watermain                             | Growth  | \$14.4M                        |  |  |  |
| 2024                | Water Network Watermain                             | Growth  | \$17.9M                        |  |  |  |
| 2025                | Water Network System                                | Growth  | \$11.9M                        |  |  |  |
| 2026                | Water Network Reservoir                             | Growth  | \$20.7M                        |  |  |  |
| 2026                | Water Network Watermain                             | Growth  | \$216.3M                       |  |  |  |
| 2027                | Water Network Watermain                             | Growth  | \$11.8M                        |  |  |  |
| 2028                | Water Network Watermain                             | Growth  | \$2.98M                        |  |  |  |
| 2030                | Water Network System                                | Growth  | \$35.8M                        |  |  |  |
| 2030                | Water Network Watermain                             | Growth  | \$111.4M                       |  |  |  |
| 2031                | Water Network Pumping                               | Growth  | \$23.2M                        |  |  |  |
| 2031                | Water Network Reservoir                             | Growth  | \$9.2M                         |  |  |  |
| 2031                | Water Network Watermain                             | Growth  | \$5.7M                         |  |  |  |
| 2036                | Water Network Pumping                               | Growth  | \$38.8M                        |  |  |  |
| 2036                | Water Network Watermain                             | Growth  | \$7.27M                        |  |  |  |
| 2041                | Water Network Watermain                             | Growth  | \$98.8M                        |  |  |  |
| 2046                | Water Network Reservoir                             | Growth  | \$20.8M                        |  |  |  |
| 2046                | Water Network Watermain                             | Growth  | \$98.7M                        |  |  |  |