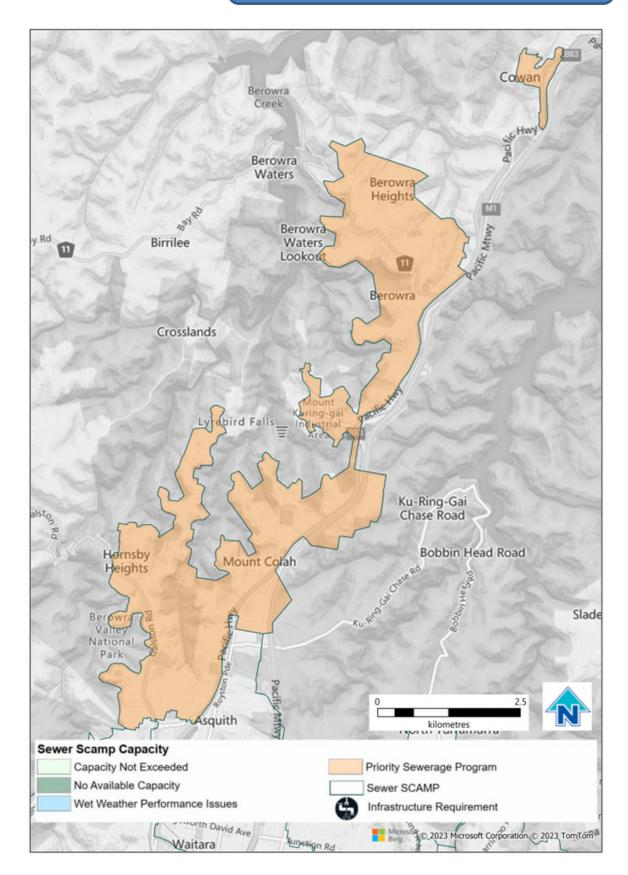

## Hornsby Heights Wastewater Network Capacity Report

| Name of wastewater system                                                   | Hornsby Heights Wastewater Network                 |  |
|-----------------------------------------------------------------------------|----------------------------------------------------|--|
| Map of Network https://www.sydneywater.com.au/SW/water-the-environment/how- |                                                    |  |
| ·                                                                           | manage-sydney-s-water/wastewater-network/index.htm |  |

| Infrastructure requirement and Capacity Constraints |                             |         |                                   |  |  |
|-----------------------------------------------------|-----------------------------|---------|-----------------------------------|--|--|
| Planning<br>Horizon                                 | Infrastructure and Location | Purpose | Approximate Capital<br>Cost (\$m) |  |  |
| No investment plans proposed for the next ten years |                             |         |                                   |  |  |