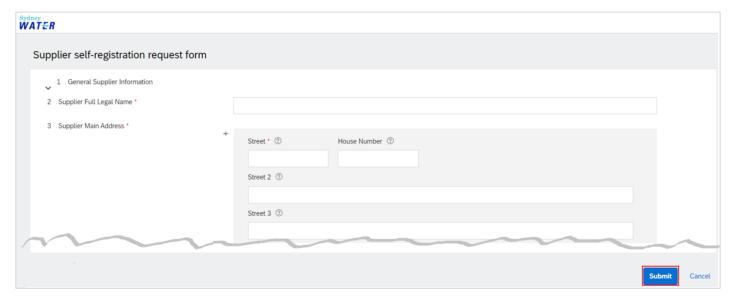

### 1.1 Access the supplier self-registration request form

Go to https://s1-2.ariba.com/Sourcing/Main/ad/selfRegistration?realm=sydneywater

## 1.2 Complete the supplier self-registration request form

Fields marked with an asterisk (\*) are mandatory. Refer below for detailed guide.

#### 1.2.2 Field Guide

| Field                                         | Guide                                                                                                                                                                   |
|-----------------------------------------------|-------------------------------------------------------------------------------------------------------------------------------------------------------------------------|
| General Supplier Information                  |                                                                                                                                                                         |
| Supplier Full Legal Name                      | Enter the full legal name of your company.                                                                                                                              |
| Supplier Main Address                         | Enter the main address of your company.                                                                                                                                 |
| ABN                                           | Enter your companies ABN (Australian Business Number).                                                                                                                  |
|                                               | If you do not have an ABN, email your Sydney Water contact or <a href="mailto:businessconnect@sydneywater.com.au">businessconnect@sydneywater.com.au</a> to assist you. |
| Supplied Categories                           | Select the category of goods/services that your company provides by clicking the magnifying glass.                                                                      |
|                                               | 6 Supplied Categories *                                                                                                                                                 |
| Have you previously supplied to Sydney Water? | Select as applicable.                                                                                                                                                   |
|                                               | If 'Yes', follow the instructions in the follow-up question.                                                                                                            |