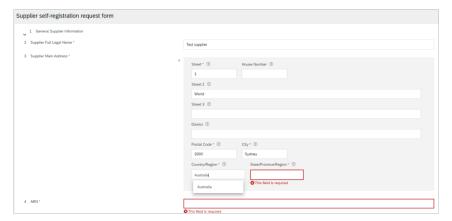

Once completed, click Submit at the bottom right-hand of the supplier self-registration request form.

If after clicking **Submit** you do not get the confirmation message, scroll up to find and fix any validation errors as shown below. Once fixed, click **Submit** again.