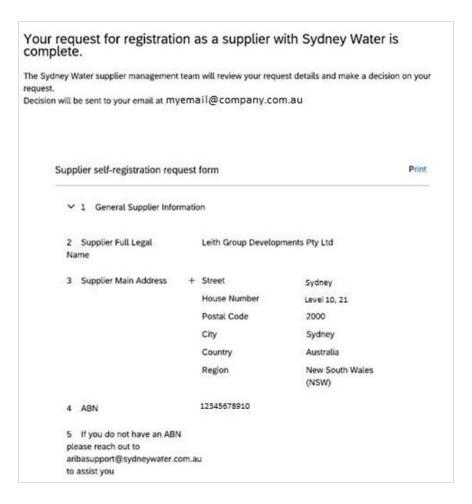

A summary of your supplier self-registration request will be displayed.

#### 1.3 Receive email confirmation

You will get an email confirming the form has been submitted. If you do not get an email, check if you have entered the correct email address. If the email address you have entered is incorrect, you need to submit a new supplier self-registration request.