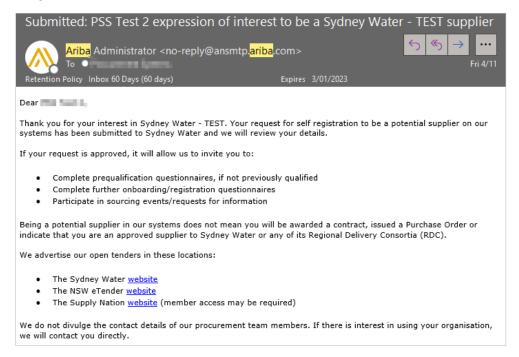

#### 1.3 Receive email confirmation

You will get an email confirming the form has been submitted. If you do not get an email, check if you have entered the correct email address. If the email address you have entered is incorrect, you need to submit a new supplier self-registration request.

Page:

Issue date:

We will review your supplier self-registration request. If approved, a supplier profile for your organisation will be created in our supplier management system and you will receive an Ariba-generated invitation email to complete our Supplier Registration questionnaire. This will require you to comply with our policies to become eligible to participate in sourcing activities.