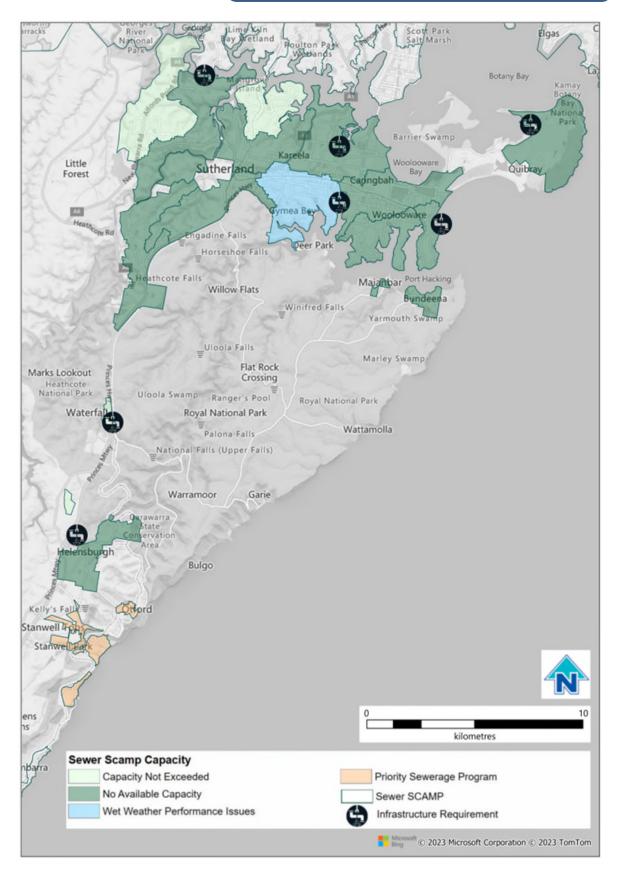

| Infrastructure requirement and Capacity Constraints |                                                                                                                                                |                                                                                                                                                                                       |  |  |  |
|-----------------------------------------------------|------------------------------------------------------------------------------------------------------------------------------------------------|---------------------------------------------------------------------------------------------------------------------------------------------------------------------------------------|--|--|--|
| Infrastructure and Location                         | Purpose                                                                                                                                        | Approximate Capita<br>Cost (\$m)                                                                                                                                                      |  |  |  |
| Wastewater Network Generator                        | Growth                                                                                                                                         | \$2.6M                                                                                                                                                                                |  |  |  |
| Wastewater Network Storage                          | Growth                                                                                                                                         | \$87.6M                                                                                                                                                                               |  |  |  |
| Wastewater Network System                           | Growth                                                                                                                                         | \$19.9M                                                                                                                                                                               |  |  |  |
| Wastewater Network System                           | Regulatory                                                                                                                                     | \$1.9M                                                                                                                                                                                |  |  |  |
| Wastewater Network Wastewater main                  | Growth                                                                                                                                         | \$30.4M                                                                                                                                                                               |  |  |  |
| Water Network System                                | Growth                                                                                                                                         | \$10.5M                                                                                                                                                                               |  |  |  |
|                                                     | Wastewater Network Generator Wastewater Network Storage Wastewater Network System Wastewater Network System Wastewater Network Wastewater main | Wastewater Network Generator Growth Wastewater Network Storage Growth Wastewater Network System Growth Wastewater Network System Regulatory Wastewater Network Wastewater main Growth |  |  |  |