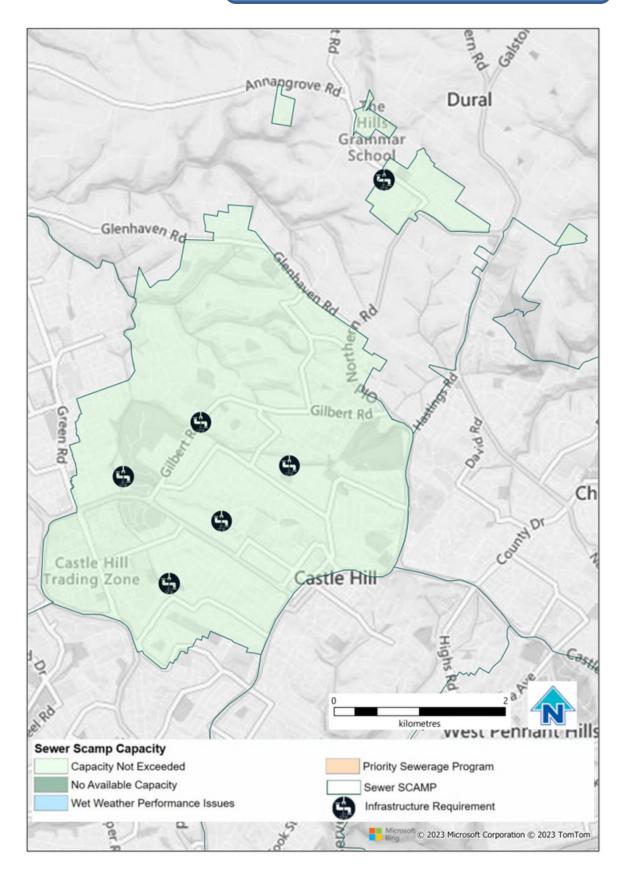

| Infrastructure requirement and Capacity Constraints |                                     |                             |                                   |  |  |
|-----------------------------------------------------|-------------------------------------|-----------------------------|-----------------------------------|--|--|
| Planning<br>Horizon                                 | Infrastructure and Location Purpose |                             | Approximate Capital<br>Cost (\$m) |  |  |
| 2026                                                | Wastewater Network Generator        | Growth                      | \$1M                              |  |  |
| 2026                                                | Wastewater Network System           | Reduce Environmental Impact | \$3.9M                            |  |  |
| 2026                                                | Wastewater Network Wastewater main  | Growth                      | \$0.2M                            |  |  |
| 2031                                                | Wastewater Network System           | Reduce Environmental Impact | \$2.3M                            |  |  |
| 2031                                                | Wastewater Network Wastewater main  | Growth                      | \$3.8M                            |  |  |
|                                                     |                                     |                             |                                   |  |  |