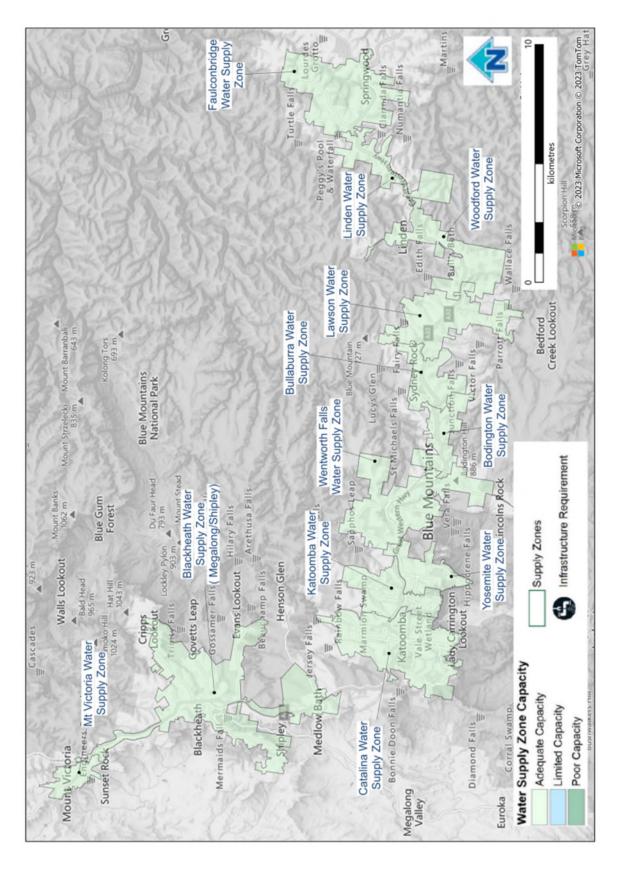

## Cascade Water Delivery Network Capacity Report

| Name of water delivery system | Cascade Water Delivery System                                   |  |  |
|-------------------------------|-----------------------------------------------------------------|--|--|
| Name of distribution system/s | Cascade Water Distribution System                               |  |  |
|                               | Greaves Creek Water Distribution System                         |  |  |
| Name of water supply zone/s   | Cascade Water Network                                           |  |  |
| Map of Network                | https://www.sydneywater.com.au/SW/water-the-environment/how-we- |  |  |
|                               | manage-sydney-s-water/water-network/index.htm                   |  |  |