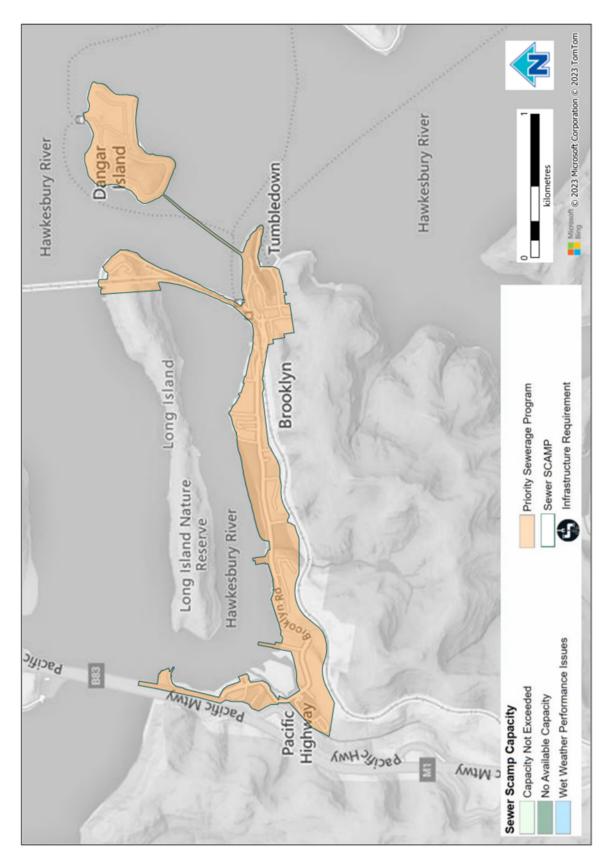

| Name of wastewater system | Brooklyn Wastewater Network                                     |
|---------------------------|-----------------------------------------------------------------|
| Map of Network            | https://www.sydneywater.com.au/SW/water-the-environment/how-we- |
|                           | manage-sydney-s-water/wastewater-network/index.htm              |

| Infrastructure requirement and Capacity Constraints |                              |                        |                                   |  |
|-----------------------------------------------------|------------------------------|------------------------|-----------------------------------|--|
| Planning<br>Horizon                                 | Infrastructure and Location  | Purpose                | Approximate Capital<br>Cost (\$m) |  |
|                                                     | No investment plans proposed | for the next ten years |                                   |  |