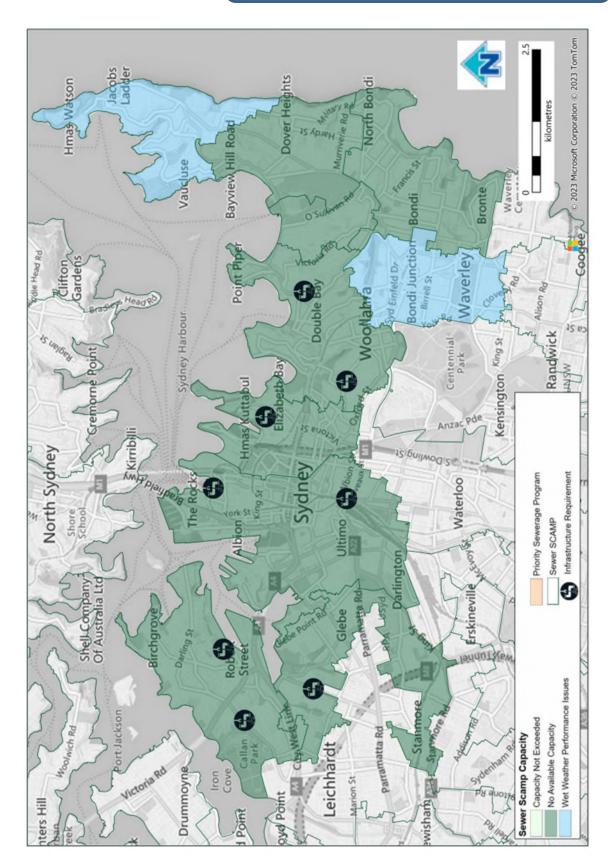

## Bondi Wastewater Network Capacity Report

| Name of wastewater system | Bondi Wastewater Network                                        |  |  |
|---------------------------|-----------------------------------------------------------------|--|--|
| Map of Network            | https://www.sydneywater.com.au/SW/water-the-environment/how-we- |  |  |
|                           | manage-sydney-s-water/wastewater-network/index.htm              |  |  |