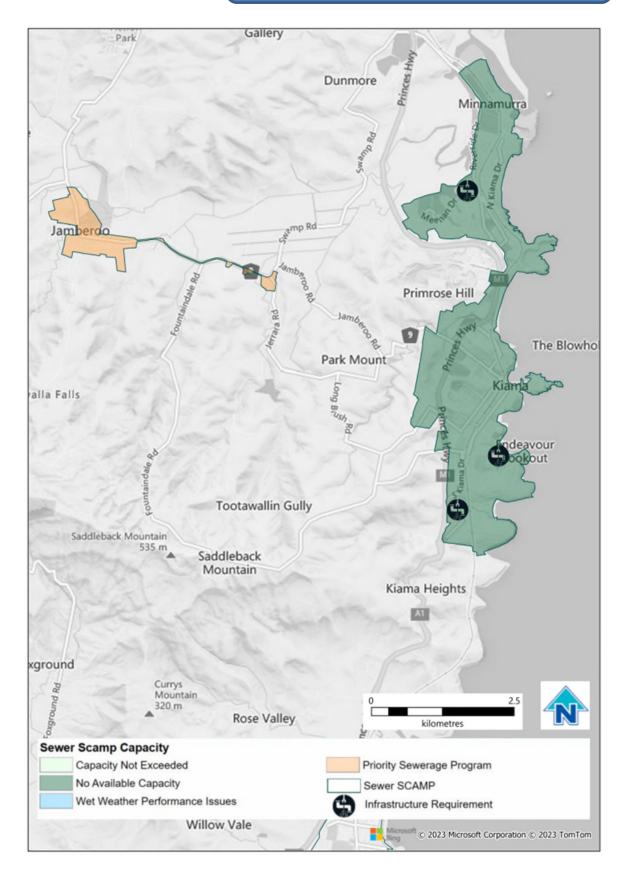

ion sources, where publicly available |
|-----------------------------------------------|
| N/A (not publicly available)                  |

| Further investigations                                                                            |  |  |
|---------------------------------------------------------------------------------------------------|--|--|
| Refer to Growth Servicing Plan 2022-2027:                                                         |  |  |
| https://www.sydneywater.com.au/plumbing-building-developing/developing/growth-servicing-plan.html |  |  |

<sup>\*</sup>Approximated storage is used as an indicator of system upgrade requirements, but these would be subjected to an options assessment to identify a preferred solution.



## Bombo Wastewater Network Capacity Report



© June 2023 Sydney Water

While Sydney Water has made every effort to provide information that is up to date, this information can be affected by many factors and is provided as a guide only. Sydney Water makes no representation, warranty, undertaking or guarantee (express or implied) that the information provided in this document is accurate, reliable or complete.