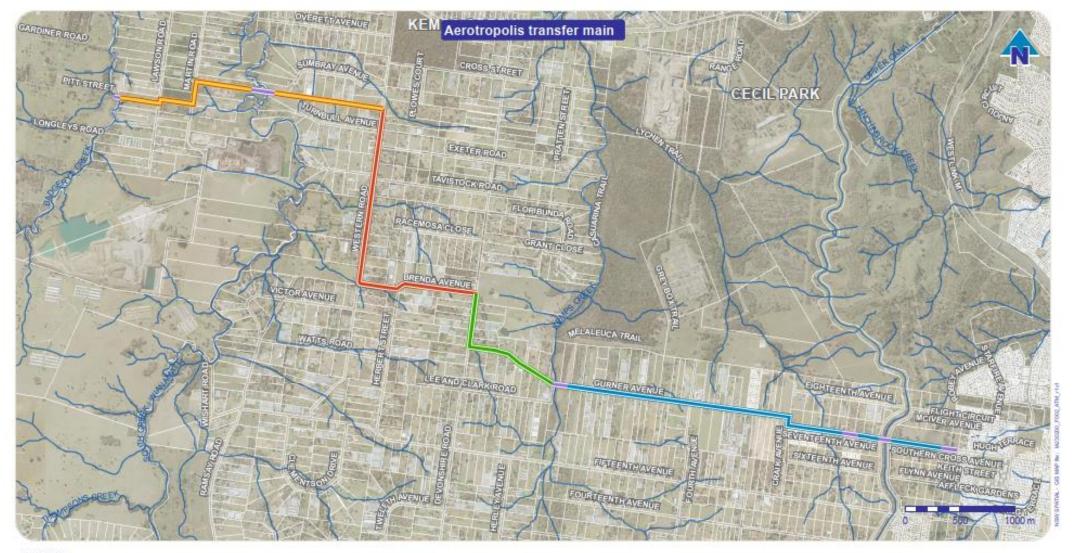

# **Aerotropolis Transfer Main**

We will soon be constructing a 10.5 km transfer main in the roads of Austral and Kemps Creek.

Through these developments, the Aerotropolis will become a centre of employment for industries including education and research, technology, agribusiness and health.

About 10.5km of pipeline will be laid in the road corridor over the next few months.

### **Timing**

Construction will start in early February 2020 and is expected to finish by July 2020.

This project will be completed in five stages. We will provide local updates as the construction crews move along the alignment.

#### LEGEND

Water Transfer Main - Construction stage 1

Water Transfer Main - Construction stage 2

Water Transfer Main - Construction stage 3

Water Transfer Main - Construction stage 4

Water Transfer Main (underbore) – Construction stage 5